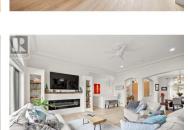

Nestled in the highly sought-after Dilworth Mountain neighborhood, this stunning executive walkout rancher offers an unparalleled combination of luxury, space, and location. Boasting over 5,200 sq.ft. of exquisitely designed living space, this 4-bedroom plus den, 4-bathroom home is an entertainer's dream. From the moment you step inside, you'll be captivated by the soaring 12-foot ceilings, gleaming floors, and massive windows that frame breathtaking lake and city views. The main floor features an enormous master suite complete with a lavish ensuite and an oversized walk-in closet. The gourmet kitchen is outfitted with quartz countertops, including a 13x6 foot island perfect for hosting gatherings, while the seamless flow from the indoor living areas to the outdoor spaces makes this home ideal for year-round entertaining. Enjoy the ultimate relaxation with an indoor/outdoor pool, hot tub, gym. In total there's parking for up to 9 vehicles, including a triple car garage and RV parking. Set on a generous 0.26-acre corner lot, the home offers ample privacy and space. Located just 5 minutes from downtown Kelowna, you'll enjoy easy access to shopping, dining, and entertainment. The Dilworth Mountain area is renowned for its natural beauty and outdoor activities. Whether you're relaxing by the pool, soaking in the hot tub, or exploring the nearby parks, this home offers the ultima...