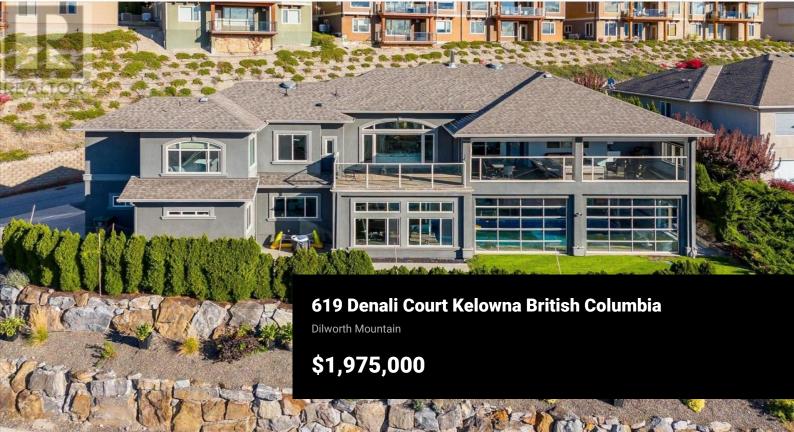

Nestled in the highly sought-after Dilworth Mountain neighborhood, this stunning executive walkout rancher offers an unparalleled combination of luxury, space, and location. Boasting over 5,200 sq.ft. of exquisitely designed living space, this 4-bedroom plus den, 4-bathroom home is an entertainer's dream. From the moment you step inside, you'll be captivated by the soaring 12-foot ceilings, gleaming floors, and massive windows that frame breathtaking lake and city views. The main floor features an enormous master suite complete with a lavish ensuite and an oversized walk-in closet. The gourmet kitchen is outfitted with quartz countertops, including a 13x6 foot island perfect for hosting gatherings, while the seamless flow from the indoor living areas to the outdoor spaces makes this home ideal for year-round entertaining. Enjoy the ultimate relaxation with an indoor/outdoor pool, hot tub, gym. In total there's parking for up to 9 vehicles, including a triple car garage and RV parking. Set on a generous 0.26-acre corner lot, the home offers ample privacy and space. Located just 5 minutes from downtown Kelowna, you'll enjoy easy access to shopping, dining, and entertainment. The Dilworth Mountain area is renowned for its natural beauty and outdoor activities. Whether you're relaxing by the pool, soaking in the hot tub, or exploring the nearby parks, this home offers the ultima...