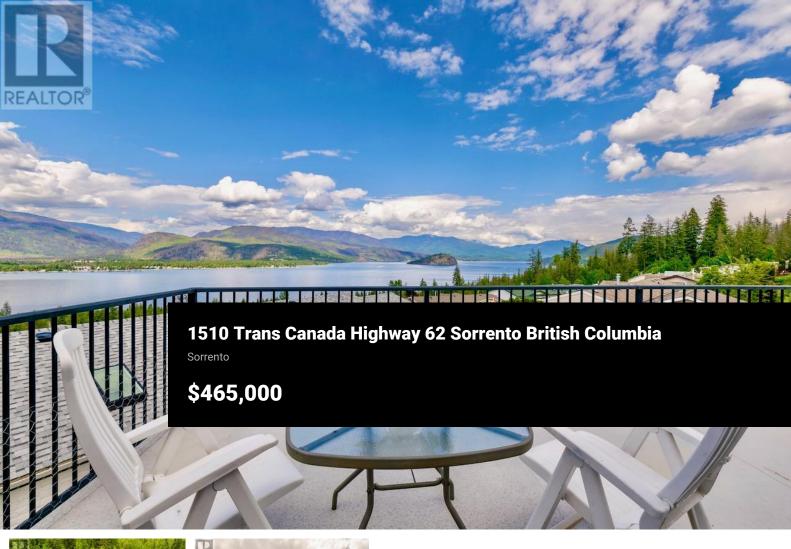

Welcome to your dream home in the highly sought-after Deer Ridge Estates Mobile Home Park in Sorrento, BC. This beautifully renovated 3-bedroom, 3bathroom residence offers sweeping panoramic views of Shuswap Lake and the surrounding mountains, all within a peaceful 55+ community. Step inside to discover a bright, open-concept upper level that features a spacious kitchen, dining, and living room, perfect for entertaining. The primary suite includes a large ensuite bathroom and walk-in closet, while a second full bathroom and quest bedroom offer comfortable accommodations for visitors. Downstairs, you'll find an expansive 3rd bedroom, a cozy family room, a 3rd full bathroom, and a large storage room, making the space an ideal setup for an in-law suite. There's also a bonus workshop or artist studio, perfect for creative pursuits or extra storage. Step out onto the large sundeck and take in the breathtaking lake and mountain views. This home has seen major recent upgrades, including a new roof (2022), new natural gas furnace and central A/C (2022), new flooring throughout the upper level (2022), fresh interior paint throughout (2022), and new landscaping rock for low-maintenance. The home is also Firesmart Certified, offering valuable peace of mind. Additional features include two driveways with parking for up to 4 vehicles, a fenced garden, and a common storage area for RVs, ...