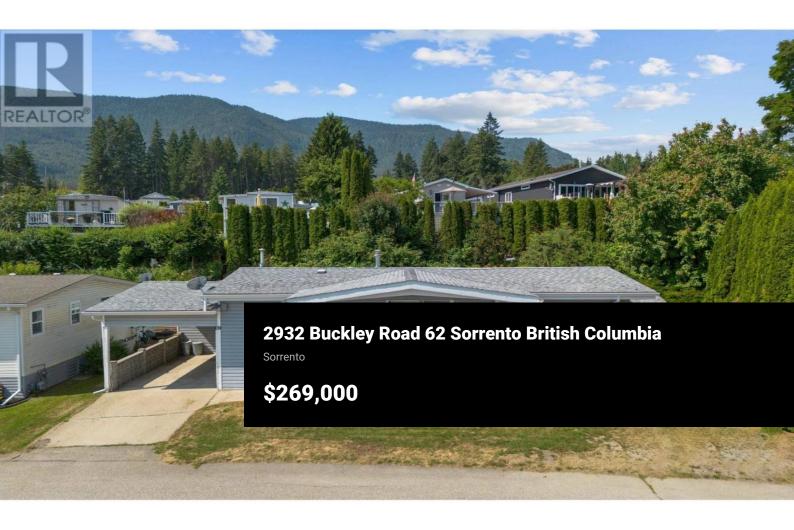

Welcome to your LAKESIDE retirement home at 55+ Sorrento Place on the Lake. Enjoy the serene natural beauty of Shuswap Lake every day. This lovely home has 2bed/2 bath, ensuring you have ample space to relax and unwind. Greeted by an abundance of natural light that floods in through the numerous skylights, creating a bright and welcoming atmosphere. Kitchen is a delight, with extensive counter space and appliances. Spacious living room is perfect for cozy nights spent by the fireplace, creating a warm and inviting ambiance. On hot summer days, you can stay cool and comfortable with the central air conditioning, and when the weather is just right, you can step out onto the generous covered deck with a BBQ gas hook-up. Remote-control awning to create a comfortable/shaded area on the deck. Sorrento Place on the Lake offers a boat launch, easily launch your boat & enjoy fishing, swimming, or boat-up restaurants. The lakeside park with a picnic area & Clubhouse (Fun Club) provide opportunities for recreation & socializing. New private dock w/fenced storage area-boats, RVs, toys, & more (additional costs/availability) Pets are allowed w/restrictions. Minutes away from golf, trails, parks, skiing, hiking, great restaurants, & various shops. Sorrento & Blind Bay offer plenty of amenities, Kamloops-45 minutes away. Snowbirds heading south for the winter? Looking for year-round living...