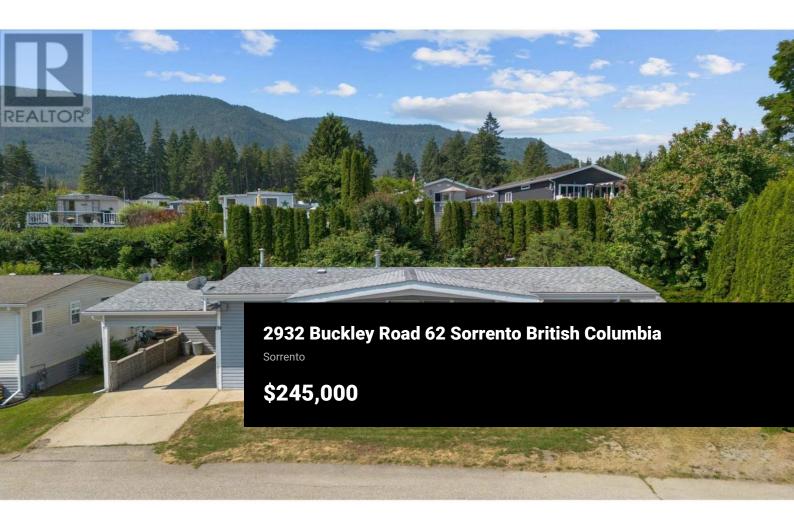

Welcome to Your Lakeside Retreat at 55+ Sorrento Place on the Lake! Experience the beauty of Shuswap Lake every day! Charming 2bed/2bath-Perfect balance of peaceful living in a vibrant community. Abundant natural light through skylights, a bright-airy space that feels like home from the moment you step inside. Spacious kitchen-plenty of counter space, large living room. Central A/C, generous covered deck, garden area. BBQ gas hook-up and remote-control awning for customizable shade. Perfect spot to entertain or simply enjoy the peaceful surroundings. Sorrento Place on the Lake offers fantastic amenities, including a boat launch for easy access to boating, fishing, and waterfront lounging. The lakeside park with a picnic area and the Clubhouse (Fun Club)-ample opportunities for recreation and socializing with awesome neighbours. New private dock with a fenced storage area for your boats, RVs, and more (additional costs/availability may apply). Pets are welcome with some restrictions-bring your furry companions along. Whether you're a snowbird seeking a seasonal escape or someone looking to enjoy year-round lakeside living, you'll find everything you need here. Minutes away from golf, hiking trails, skiing, and a variety of shops and restaurants, this home offers the best of both serenity and convenience. Don't miss out on this rare opportunity to embrace the lake lifestyle yo...