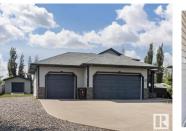

62

TRIPLE GARAGE-BUNGALOW on 1/3 ACRE LOT! Welcome to this immaculate 1757 sq ft bungalow in sought-after Southfort Estates! Situated on a fully landscaped 1/3-acre lot, this home blends comfort and elegance with vaulted ceilings, hardwood floors, and two cozy gas fireplaces. Natural light fills the open-concept layout, leading to a chef-inspired kitchen with NEW black stainless steel appliances with smart hub fridge, stylish cabinetry, and generous counter space. The dining area opens to the Backyard Oasis including a Fire Pit, Shed that can fit a car, & composite deck--ideal for entertaining and soaking up the sun's rays. The luxurious primary suite features vaulted ceilings, a walk-in closet, and a spa-like ensuite. The basement is partially finished with a spacious rec room, additional bedroom, and full bath--offering flexible living space & tonnes of storage. Not to be missed - Main floor den, remote window shutter, tile accents, central vac. garage with Radiant Heating. Flexible possession. A true gem! (id:6769)