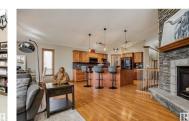

62

TRIPLE GARAGE-BUNGALOW on 1/3 ACRE LOT! Welcome to this immaculate 1757 sq ft bungalow in sought-after Southfort Estates! Situated on a fully landscaped 1/3-acre lot, this home blends comfort and elegance with vaulted ceilings, hardwood floors, and two cozy gas fireplaces. Natural light fills the open-concept layout, leading to a chef-inspired kitchen with NEW black stainless steel appliances with smart hub fridge, stylish cabinetry, and generous counter space. The dining area opens to the Backyard Oasis including a Fire Pit, Shed that can fit a car, & composite deck--ideal for entertaining and soaking up the sun's rays. The luxurious primary suite features vaulted ceilings, a walk-in closet, and a spa-like ensuite. The basement is partially finished with a spacious rec room, additional bedroom, and full bath--offering flexible living space & tonnes of storage. Not to be missed - Main floor den, remote window shutter, tile accents, central vac. garage with Radiant Heating. Flexible possession. A true gem! (id:6769)