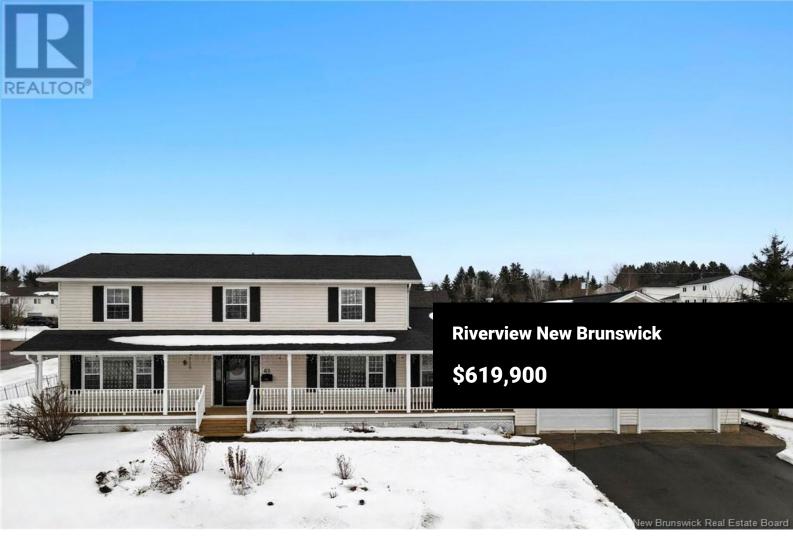

Welcome to 62 Patricia Dr. This immaculate four bedroom property is located in the beautiful Westlake subdivision and is sure to impress. Walking in the front door, you are immediately greeted by pride of ownership that carries on through the entire home. The main level consists of a large bright kitchen with brand new QUARTZ countertops. A formal dining and family room as well as a half bathroom/laundry room and the living room which offers more beautiful natural light and the first of three newer ductless heat pumps. The second level offers FOUR great size bedrooms with the primary offering a custom ensuite and the second ductless heat pump. Completely this level is the second full bathroom and lots of storage. The basement of this exquisite home offers more large rooms consisting of a family room, hobby room, an office more storage and another conveniently located bathroom. The double garage and beautiful landscaping completes this property. For more information, or to book a private viewing. Dont delay, call your REALTOR (R) today. (id:6769)