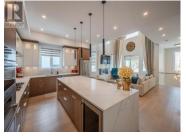

CONTINGENT. Exceptional newly built 4100+ sqft home, in desirable Wiltse neighbourhood, boasts 6 bedrooms and 6 bathrooms, making this the perfect family home. The Kitchen is a culinary masterpiece, featuring a 10ft quartz island with waterfall edges, high end Bosch appliances, wine fridge and 200 bottle wine wall. The spectacular Primary Room sits on the main floor with a luxurious 5pc ensuite and massive walk-in closet with custom cabinetry; let's face it, the closet is more like an actual room! 3 bedrooms and 2 baths above the main floor and a legal 2 bedroom, 1 bath suite below with a current Short Term rental license with the City of Penticton. Wide open spaces with crisp lines, beautiful glass railings throughout, hardwood floors, 10 ft ceilings, exceptional lighting package, 6 beautiful outdoor spaces so everyone can spread out and synthetic turf both front and back. The features with this amazing home are too numerous to list. Located close to Wiltse Elementary, shopping, restaurants, lakes and plenty of recreation. Book your showing today. (id:6769)