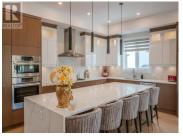

CONTINGENT. Exceptional newly built 4100+ sqft home, in desirable Wiltse neighbourhood, boasts 6 bedrooms and 6 bathrooms, making this the perfect family home. The Kitchen is a culinary masterpiece, featuring a 10ft quartz island with waterfall edges, high end Bosch appliances, wine fridge and 200 bottle wine wall. The spectacular Primary Room sits on the main floor with a luxurious 5pc ensuite and massive walk-in closet with custom cabinetry; let's face it, the closet is more like an actual room! 3 bedrooms and 2 baths above the main floor and a legal 2 bedroom, 1 bath suite below with a current Short Term rental license with the City of Penticton. Wide open spaces with crisp lines, beautiful glass railings throughout, hardwood floors, 10 ft ceilings, exceptional lighting package, 6 beautiful outdoor spaces so everyone can spread out and synthetic turf both front and back. The features with this amazing home are too numerous to list. Located close to Wiltse Elementary, shopping, restaurants, lakes and plenty of recreation. Book your showing today. (id:6769)