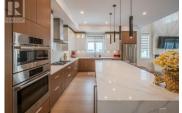

CONTINGENT. Exceptional newly built 4100+ sqft home, in desirable Wiltse neighbourhood, boasts 6 bedrooms and 6 bathrooms, making this the perfect family home. The Kitchen is a culinary masterpiece, featuring a 10ft quartz island with waterfall edges, high end Bosch appliances, wine fridge and 200 bottle wine wall. The spectacular Primary Room sits on the main floor with a luxurious 5pc ensuite and massive walk-in closet with custom cabinetry; let's face it, the closet is more like an actual room! 3 bedrooms and 2 baths above the main floor and a legal 2 bedroom, 1 bath suite below with a current Short Term rental license with the City of Penticton. Wide open spaces with crisp lines, beautiful glass railings throughout, hardwood floors, 10 ft ceilings, exceptional lighting package, 6 beautiful outdoor spaces so everyone can spread out and synthetic turf both front and back. The features with this amazing home are too numerous to list. Located close to Wiltse Elementary, shopping, restaurants, lakes and plenty of recreation. Book your showing today. (id:6769)