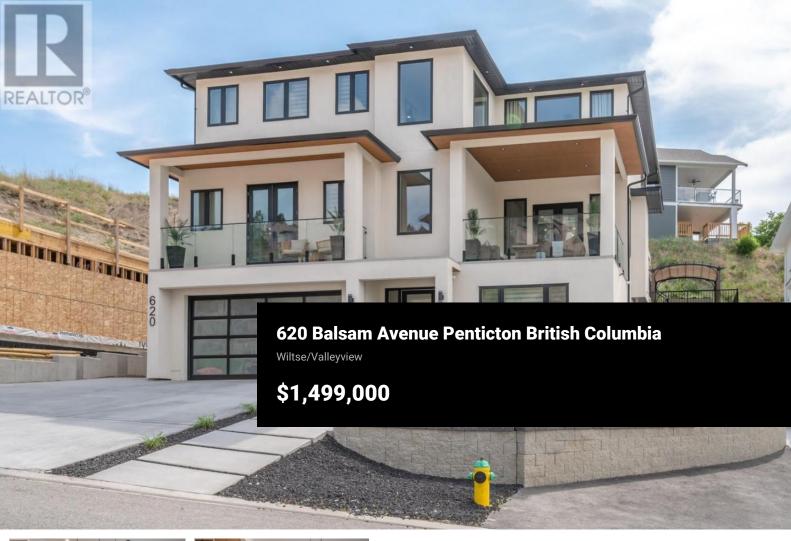

CONTINGENT. Exceptional newly built 4100+ sqft home, in desirable Wiltse neighbourhood, boasts 6 bedrooms and 6 bathrooms, making this the perfect family home. The Kitchen is a culinary masterpiece, featuring a 10ft quartz island with waterfall edges, high end Bosch appliances, wine fridge and 200 bottle wine wall. The spectacular Primary Room sits on the main floor with a luxurious 5pc ensuite and massive walk-in closet with custom cabinetry; let's face it, the closet is more like an actual room! 3 bedrooms and 2 baths above the main floor and a legal 2 bedroom, 1 bath suite below with a current Short Term rental license with the City of Penticton. Wide open spaces with crisp lines, beautiful glass railings throughout, hardwood floors, 10 ft ceilings, exceptional lighting package, 6 beautiful outdoor spaces so everyone can spread out and synthetic turf both front and back. The features with this amazing home are too numerous to list. Located close to Wiltse Elementary, shopping, restaurants, lakes and plenty of recreation. Book your showing today. (id:6769)