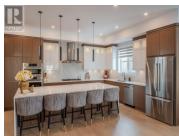

CONTINGENT. Exceptional newly built 4100+ sqft home, in desirable Wiltse neighbourhood, boasts 6 bedrooms and 6 bathrooms, making this the perfect family home. The Kitchen is a culinary masterpiece, featuring a 10ft quartz island with waterfall edges, high end Bosch appliances, wine fridge and 200 bottle wine wall. The spectacular Primary Room sits on the main floor with a luxurious 5pc ensuite and massive walk-in closet with custom cabinetry; let's face it, the closet is more like an actual room! 3 bedrooms and 2 baths above the main floor and a legal 2 bedroom, 1 bath suite below with a current Short Term rental license with the City of Penticton. Wide open spaces with crisp lines, beautiful glass railings throughout, hardwood floors, 10 ft ceilings, exceptional lighting package, 6 beautiful outdoor spaces so everyone can spread out and synthetic turf both front and back. The features with this amazing home are too numerous to list. Located close to Wiltse Elementary, shopping, restaurants, lakes and plenty of recreation. Book your showing today. (id:6769)