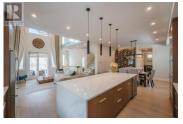

CONTINGENT. Exceptional newly built 4100+ sqft home, in desirable Wiltse neighbourhood, boasts 6 bedrooms and 6 bathrooms, making this the perfect family home. The Kitchen is a culinary masterpiece, featuring a 10ft quartz island with waterfall edges, high end Bosch appliances, wine fridge and 200 bottle wine wall. The spectacular Primary Room sits on the main floor with a luxurious 5pc ensuite and massive walk-in closet with custom cabinetry; let's face it, the closet is more like an actual room! 3 bedrooms and 2 baths above the main floor and a legal 2 bedroom, 1 bath suite below with a current Short Term rental license with the City of Penticton. Wide open spaces with crisp lines, beautiful glass railings throughout, hardwood floors, 10 ft ceilings, exceptional lighting package, 6 beautiful outdoor spaces so everyone can spread out and synthetic turf both front and back. The features with this amazing home are too numerous to list. Located close to Wiltse Elementary, shopping, restaurants, lakes and plenty of recreation. Book your showing today. (id:6769)