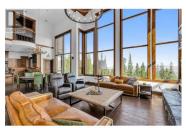

Welcome to Inukshuk Chalet, an award-winning, one-of-a-kind luxury retreat in the prestigious Feathertop area at Big White Ski Resort. This spectacular chalet redefines mountain living, offering an extraordinary combination of elegance, innovative technology, & unrivaled decadence, all set directly on the ski run for the ultimate ski-in/ski-out experience. Step into grandeur w/ towering 30-foot ceilings, a sophisticated bar, and a chef's kitchen equipped with premium appliances. The open-plan living space flows effortlessly into an entertainment haven, featuring a pool table, wet bar, games room, gym, & a state-of-the-art theater room. Designed for both relaxation & rejuvenation: includes a sauna, two steam showers, & a private hot tub that overlooks the ski run and stunning Monashee Mountain range. Smart home technology, you can control every aspect of the chalet from your phone, including lighting, heating, blinds, entertainment systems, fireplaces, & security. Perfect for entertaining or enjoying a family retreat: sleeps multiple families & guests w/ three primary bedrooms, kids bunk bed room, and spacious 3-car garage. With flight to Big White from major cities like Los Angeles, Toronto, & Montreal, this winter wonderland is just an hour from Kelowna International Airport (YLW). Exempt from the Foreign Buyer Ban, Foreign Buyers Tax, Speculation Tax, and Short-Term Rental...