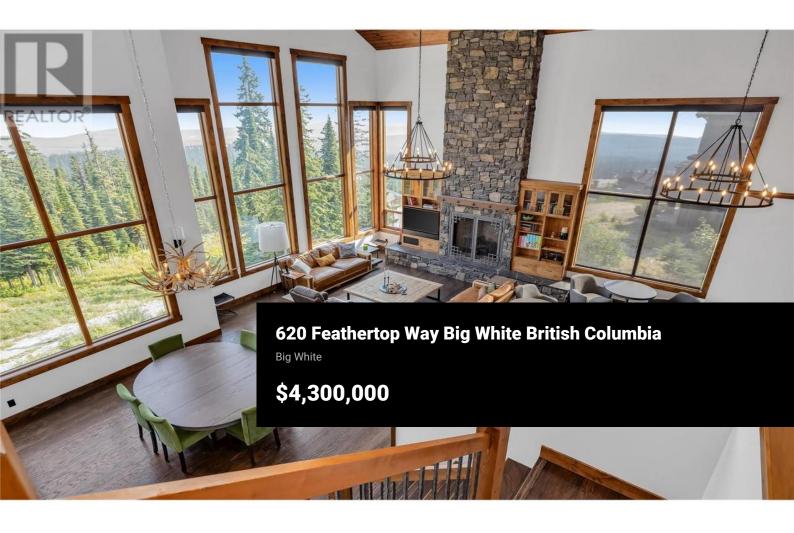

Welcome to Inukshuk Chalet, an award-winning, one-of-a-kind luxury retreat in the prestigious Feathertop area at Big White Ski Resort. This spectacular chalet redefines mountain living, offering an extraordinary combination of elegance, innovative technology, & unrivaled decadence, all set directly on the ski run for the ultimate ski-in/ski-out experience. Step into grandeur w/ towering 30-foot ceilings, a sophisticated bar, and a chef's kitchen equipped with premium appliances. The open-plan living space flows effortlessly into an entertainment haven, featuring a pool table, wet bar, games room, gym, & a state-of-the-art theater room. Designed for both relaxation & rejuvenation: includes a sauna, two steam showers, & a private hot tub that overlooks the ski run and stunning Monashee Mountain range. Smart home technology, you can control every aspect of the chalet from your phone, including lighting, heating, blinds, entertainment systems, fireplaces, & security. Perfect for entertaining or enjoying a family retreat: sleeps multiple families & guests w/ three primary bedrooms, kids bunk bed room, and spacious 3-car garage. With flight to Big White from major cities like Los Angeles, Toronto, & Montreal, this winter wonderland is just an hour from Kelowna International Airport (YLW). Exempt from the Foreign Buyer Ban, Foreign Buyers Tax, Speculation Tax, and Short-Term Rental...