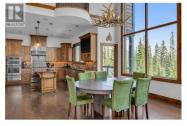

Welcome to Inukshuk Chalet, an award-winning, one-of-a-kind luxury retreat in the prestigious Feathertop area at Big White Ski Resort. This spectacular chalet redefines mountain living, offering an extraordinary combination of elegance, innovative technology, & unrivaled decadence, all set directly on the ski run for the ultimate ski-in/ski-out experience. Step into grandeur w/ towering 30-foot ceilings, a sophisticated bar, and a chef's kitchen equipped with premium appliances. The open-plan living space flows effortlessly into an entertainment haven, featuring a pool table, wet bar, games room, gym, & a state-of-the-art theater room. Designed for both relaxation & rejuvenation: includes a sauna, two steam showers, & a private hot tub that overlooks the ski run and stunning Monashee Mountain range. Smart home technology, you can control every aspect of the chalet from your phone, including lighting, heating, blinds, entertainment systems, fireplaces, & security. Perfect for entertaining or enjoying a family retreat: sleeps multiple families & guests w/ three primary bedrooms, kids bunk bed room, and spacious 3-car garage. With flight to Big White from major cities like Los Angeles, Toronto, & Montreal, this winter wonderland is just an hour from Kelowna International Airport (YLW). Exempt from the Foreign Buyer Ban, Foreign Buyers Tax, Speculation Tax, and Short-Term Rental...