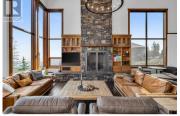

Welcome to Inukshuk Chalet, an award-winning, one-of-a-kind luxury retreat in the prestigious Feathertop area at Big White Ski Resort. This spectacular chalet redefines mountain living, offering an extraordinary combination of elegance, innovative technology, & unrivaled decadence, all set directly on the ski run for the ultimate ski-in/ski-out experience. Step into grandeur w/ towering 30-foot ceilings, a sophisticated bar, and a chef's kitchen equipped with premium appliances. The open-plan living space flows effortlessly into an entertainment haven, featuring a pool table, wet bar, games room, gym, & a state-of-the-art theater room. Designed for both relaxation & rejuvenation: includes a sauna, two steam showers, & a private hot tub that overlooks the ski run and stunning Monashee Mountain range. Smart home technology, you can control every aspect of the chalet from your phone, including lighting, heating, blinds, entertainment systems, fireplaces, & security. Perfect for entertaining or enjoying a family retreat: sleeps multiple families & guests w/ three primary bedrooms, kids bunk bed room, and spacious 3-car garage. With flight to Big White from major cities like Los Angeles, Toronto, & Montreal, this winter wonderland is just an hour from Kelowna International Airport (YLW). Exempt from the Foreign Buyer Ban, Foreign Buyers Tax, Speculation Tax, and Short-Term Rental...