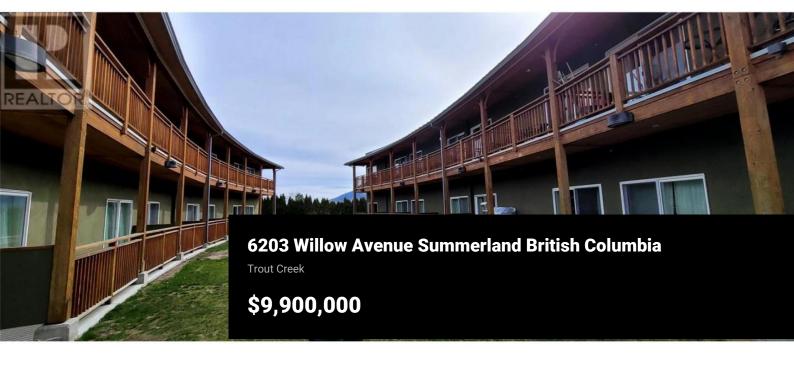

Being offered is this unique investment opportunity with two diversified income streams. This offer consists of the Summerland Motel which has 31 motel units and the Sunoka Apartments which has 25 rental suites. These two properties are adjacent to each other and are on separate titles. Each property has its own access The apartment consists of 16 studios and 9 - 1 bedroom. Typically occupancy is at or near 100 %. The motel is a 2 story with 31 units one of which could be used for a manager's suite. (id:6769)