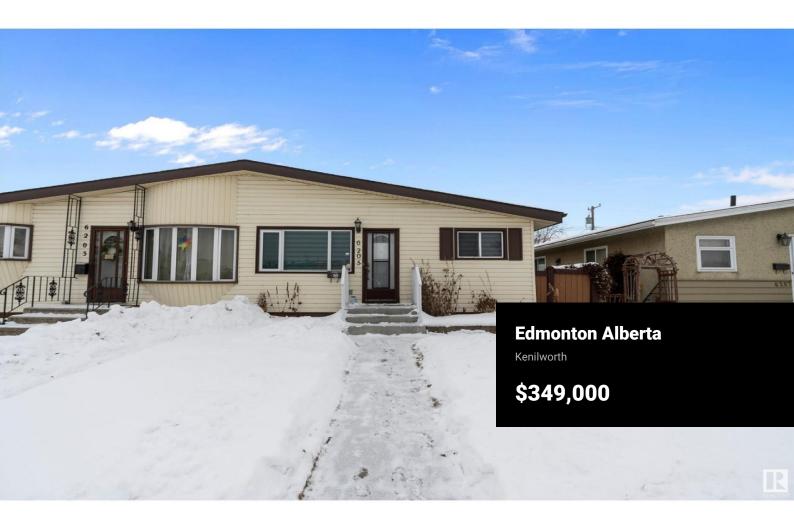

Don't miss this opportunity to own a beautiful HALF DUPLEX BUNGALOW in KENILWORTH. This 4 (3 up, 1 down) BEDROOM home has been UPGRADED featuring newer windows, newer doors and OAK hardwood on the main floor. KITCHEN is white with a nice eating area and white & stainless appliances. 4 piece main bathroom upstairs that has been TILED and UPDATED. The FULLY FINISHED LOWER LEVEL has new paint & all new carpet. Featuring a LARGE FAMILY ROOM, 1 generous BEDROOM plus a 3 piece bathroom. The oversized laundry room completes the lower level. LANDSCAPING was redone and firepit in back fenced yard with oversized shed. (id:6769)