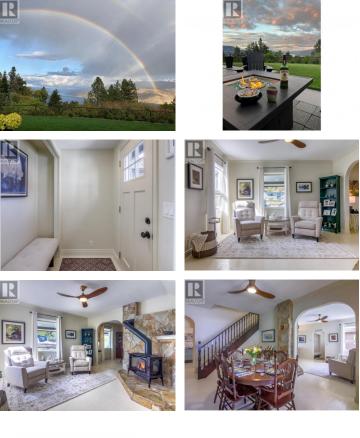

6207 Whinton Crescent Peachland British Columbia Peachland \$1,239,900

One-of-a-Kind Character Home with Show-Stopping Lake & Mountain Views! Welcome, future homeowners and dream chasers! This is not your average listing--this is your chance to own a piece of South Okanagan history with jawdropping 180° views of the lake and mountains, all set on an incredibly rare .459-acre flat lot. Yes, you read that right--nearly half an acre of usable space with panoramic views... practically unheard of! Originally built in 1927, this home oozes charm, soul, and timeless personality, but don't be fooled--she's been extensively and tastefully renovated with no expense spared. The result? A stunning blend of vintage character and modern luxury. Every inch tells a story, but you won't find "cookie-cutter" anywhere here. Outside, the expansive yard and beautiful patios offer plenty of room for entertaining, relaxing, or dreaming up your next big idea. Got toys? There's tons of parking for RVs, boats, or whatever your adventurous heart desires. Bonus: a 450 sq. ft. detached garage/workshop and an extra 200 sq. ft. cold storage building--just in case you're running out of room for greatness. This home is perfect for creatives, old-soul romantics, view-lovers, and anyone tired of bland and boring. Unique, inspiring, and built to stand out--just like you. Opportunities like this don't come around often. Book your showing today and fall in love with something...