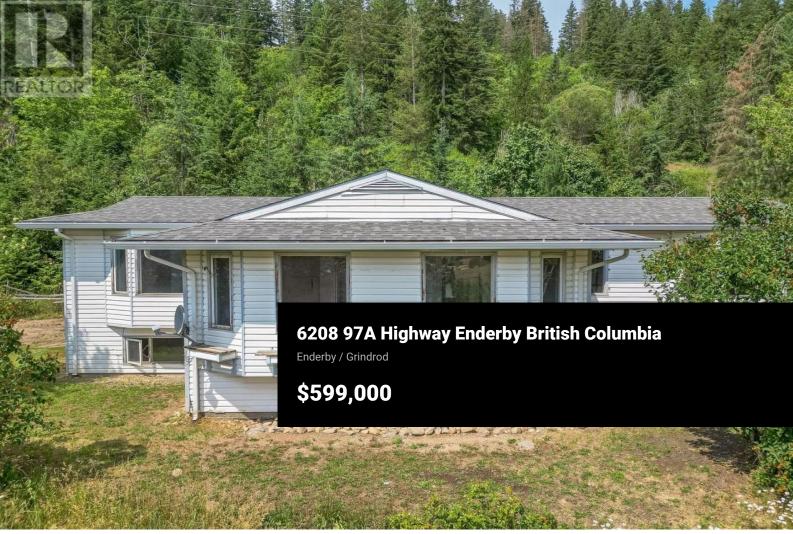

Welcome to your private retreat nestled on 4.5 acres of treed land, just five minutes from Enderby and 15 minutes to Salmon Arm. This charming 3-bedroom, 1.5-bathroom home offers warmth, and functionality with a cozy gas fireplace, large windows that fill the space with natural light, and stunning views of the Enderby Cliffs. The kitchen is equipped with a gas range, built-in dishwasher, and ample storage, while the front-load washer and dryer add everyday convenience. Recent upgrades include a hot water tank (2020) and a new furnace (2022), ensuring peace of mind for years to come. Outside, enjoy a detached garage with a newer roof, a garden shed, and multiple garden areas ideal for growing your own produce or flowers. This peaceful and private property offers a perfect blend of country living with easy access to town amenities. (id:6769)