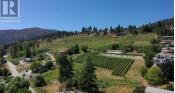

## \$11,995,000

A rare opportunity to acquire approximately 18 acres of prime, lakeview property in Peachland, BC, located at 6212 Gummow Rd. and 6266 Lipsett Ave. Set above Okanagan Lake, this remarkable parcel offers stunning panoramic views stretching from the Bennett Bridge in Kelowna to Penticton. Planted in vineyard since 1998, the land features 16 acres of certified organic, awardwinning red varietals, including Pinot Noir. While the vineyard is fully operational and income-producing, the property is not within the Agricultural Land Reserve (ALR), which opens the door for significant development potential. Designated for residential zoning under the Peachland Official Community Plan (OCP), the site allows for up to 12 duplex units or 6 singlefamily homes per acre, making it ideal for a master-planned lakeview community. Each future lot would enjoy sweeping 180-degree lake and mountain vistas. Alternatively, the property could be used strategically as trade-in land to facilitate ALR removals elsewhere. Whether continuing as a boutique vineyard or transforming into a high-end residential development, this property combines natural beauty, strategic location, and exceptional investment potential. (id:6769)