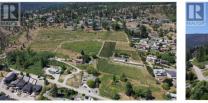

## \$11,995,000

A rare opportunity to acquire approximately 18 acres of prime, lakeview property in Peachland, BC, located at 6212 Gummow Rd. and 6266 Lipsett Ave. Set above Okanagan Lake, this remarkable parcel offers stunning panoramic views stretching from the Bennett Bridge in Kelowna to Penticton. Planted in vineyard since 1998, the land features 16 acres of certified organic, awardwinning red varietals, including Pinot Noir. While the vineyard is fully operational and income-producing, the property is not within the Agricultural Land Reserve (ALR), which opens the door for significant development potential. Designated for residential zoning under the Peachland Official Community Plan (OCP), the site allows for up to 12 duplex units or 6 singlefamily homes per acre, making it ideal for a master-planned lakeview community. Each future lot would enjoy sweeping 180-degree lake and mountain vistas. Alternatively, the property could be used strategically as trade-in land to facilitate ALR removals elsewhere. Whether continuing as a boutique vineyard or transforming into a high-end residential development, this property combines natural beauty, strategic location, and exceptional investment potential. (id:6769)