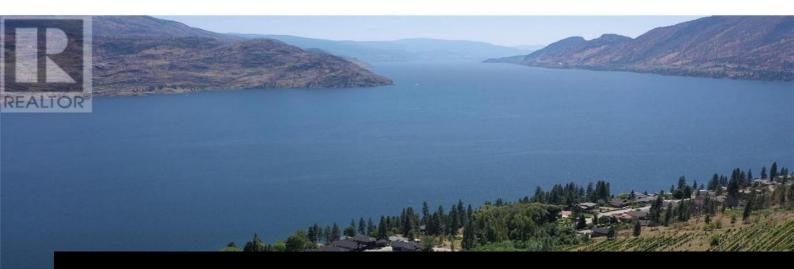

## \$11,995,000

A rare opportunity to acquire approximately 18 acres of prime, lakeview property in Peachland, BC, located at 6212 Gummow Rd. and 6266 Lipsett Ave. Set above Okanagan Lake, this remarkable parcel offers stunning panoramic views stretching from the Bennett Bridge in Kelowna to Penticton. Planted in vineyard since 1998, the land features 16 acres of certified organic, awardwinning red varietals, including Pinot Noir. While the vineyard is fully operational and income-producing, the property is not within the Agricultural Land Reserve (ALR), which opens the door for significant development potential. Designated for residential zoning under the Peachland Official Community Plan (OCP), the site allows for up to 12 duplex units or 6 singlefamily homes per acre, making it ideal for a master-planned lakeview community. Each future lot would enjoy sweeping 180-degree lake and mountain vistas. Alternatively, the property could be used strategically as trade-in land to facilitate ALR removals elsewhere. Whether continuing as a boutique vineyard or transforming into a high-end residential development, this property combines natural beauty, strategic location, and exceptional investment potential. (id:6769)