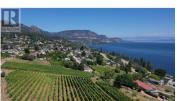

## \$11,995,000

A rare opportunity to acquire approximately 18 acres of prime, lakeview property in Peachland, BC, located at 6212 Gummow Rd. and 6266 Lipsett Ave. Set above Okanagan Lake, this remarkable parcel offers stunning panoramic views stretching from the Bennett Bridge in Kelowna to Penticton. Planted in vineyard since 1998, the land features 16 acres of certified organic, awardwinning red varietals, including Pinot Noir. While the vineyard is fully operational and income-producing, the property is not within the Agricultural Land Reserve (ALR), which opens the door for significant development potential. Designated for residential zoning under the Peachland Official Community Plan (OCP), the site allows for up to 12 duplex units or 6 singlefamily homes per acre, making it ideal for a master-planned lakeview community. Each future lot would enjoy sweeping 180-degree lake and mountain vistas. Alternatively, the property could be used strategically as trade-in land to facilitate ALR removals elsewhere. Whether continuing as a boutique vineyard or transforming into a high-end residential development, this property combines natural beauty, strategic location, and exceptional investment potential. (id:6769)