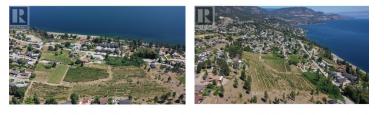

## \$11,995,000

A rare opportunity to acquire approximately 18 acres of prime, lakeview property in Peachland, BC, located at 6212 Gummow Rd. and 6266 Lipsett Ave. Set above Okanagan Lake, this remarkable parcel offers stunning panoramic views stretching from the Bennett Bridge in Kelowna to Penticton. Planted in vineyard since 1998, the land features 16 acres of certified organic, awardwinning red varietals, including Pinot Noir. While the vineyard is fully operational and income-producing, the property is not within the Agricultural Land Reserve (ALR), which opens the door for significant development potential. Designated for residential zoning under the Peachland Official Community Plan (OCP), the site allows for up to 12 duplex units or 6 singlefamily homes per acre, making it ideal for a master-planned lakeview community. Each future lot would enjoy sweeping 180-degree lake and mountain vistas. Alternatively, the property could be used strategically as trade-in land to facilitate ALR removals elsewhere. Whether continuing as a boutique vineyard or transforming into a high-end residential development, this property combines natural beauty, strategic location, and exceptional investment potential. (id:6769)