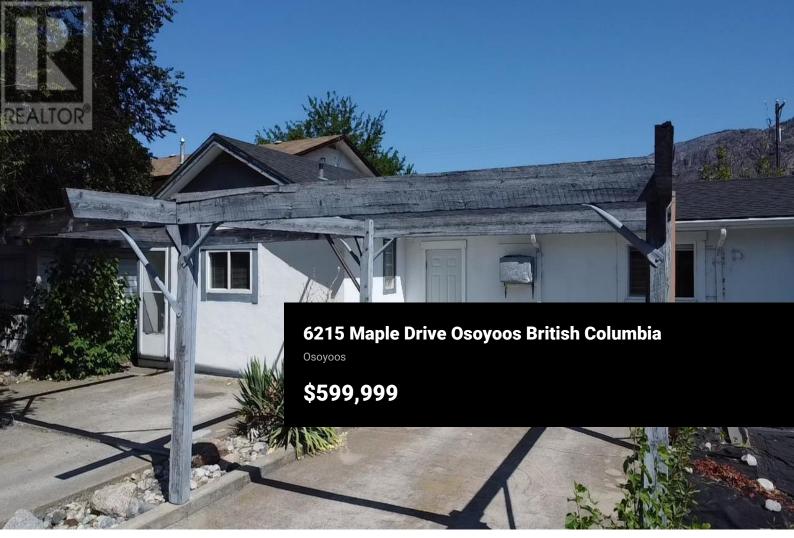

Investment opportunity -side by side duplex only a short distance from the beach and restaurants. Use the smaller side with one bedroom & den for own vacation use and rent out the larger 2 bedroom which has had extensive updates in recent years for income stream. Both A & B units have laundry and are separately metered. The residences are at the back of the lot with access from Jackpine Lane and there may be an opportunity to add units on the vacant portion off of Maple Drive. Easy to show. (id:6769)