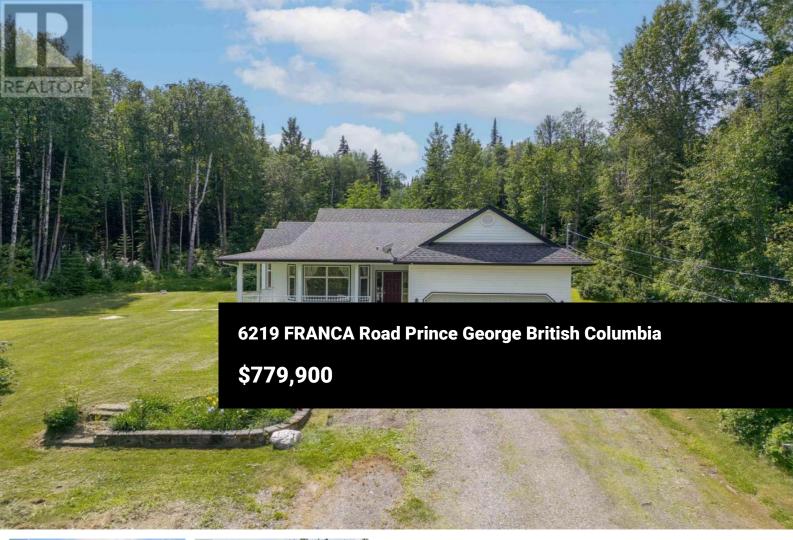

\* PREC - Personal Real Estate Corporation. Tucked away on 5 private, park-like acres, this charming home offers peace and privacy just minutes from shopping and close to beautiful local lakes. Inside, you'll find gleaming hardwood floors, tons of natural light, and a warm, inviting layout. The attached garage provides convenience and storage, while the good-sized basement includes a rough-in for a future bathroom-perfect for adding value or creating extra living space. A rare opportunity to enjoy acreage living with city amenities nearby! (id:6769)