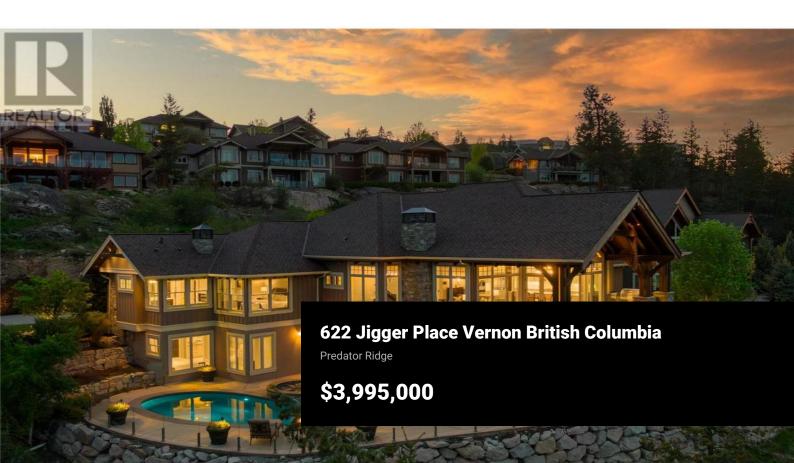

Your lifestyle needs that perfect home in a perfect setting! The Predator Ridge Community offers two world class championship golf courses, state-of-the-art fitness centre, tennis & pickleball courts, a vibrant village center and an endless trail system! This exceptional estate home sits at the end of a private cul-desac, offering expansive mountain and golf course views with breathtaking sunrises! Built by Heartwood Homes, it showcases exquisite craftsmanship with Calacatta marble, split-faced travertine, fir timber beams, hickory engineered hardwood, and intricate door and window details. The chef-inspired kitchen, featuring Miele, Wolf, and Sub-Zero appliances, flows into a sunlit great room with vaulted ceilings and a grand piano niche. The serene primary suite includes a see-through fireplace, marble slab shower with stone walls, and a custom walnut walk-in closet. The in-floor heated lower walk-out level is designed for entertainment, featuring a state-of-the-art theatre, games area, wet bar, and wine room. Outdoors, a Fujiwa porcelain-tiled saltwater pool, 10foot hot tub, and multiple sitting areas with two exterior kitchens embrace the Okanagan lifestyle, while a cascading waterfall adds to the tranquility. A heated three-car garage completes this remarkable property. (id:6769)