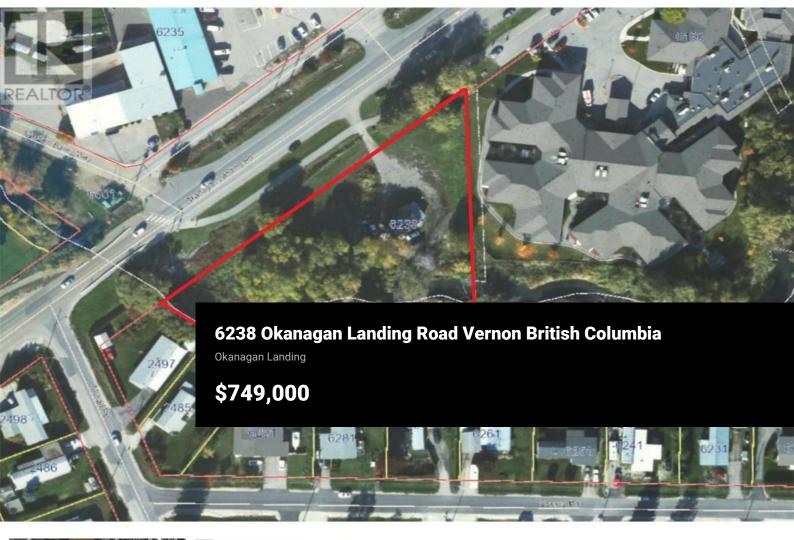

Builder, Developer Alert! This 1.81-acre land with the lovely Vernon Creek meanders through is situated in the heart of the rapidly developing neighbourhood of Okanagan Landing. Zoned A3, with the Official Community Plan supporting medium-density residential. This location offers a beautiful Okanagan Lifestyle at your doorstep--a walkway/bike path to Marshal Sports Fields and arenas--great Elementary and secondary schools nearby, and close to shopping and Kin Beach. Numerous new constructions are taking place in this outstanding end of town. There is a storage shed/shop on the property with power. Very motivated Seller. (id:6769)