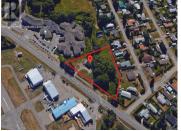

Builder, Developer Alert! This 1.81-acre land with the lovely Vernon Creek meanders through is situated in the heart of the rapidly developing neighbourhood of Okanagan Landing. Zoned A3, with the Official Community Plan supporting medium-density residential. This location offers a beautiful Okanagan Lifestyle at your doorstep--a walkway/bike path to Marshal Sports Fields and arenas--great Elementary and secondary schools nearby, and close to shopping and Kin Beach. Numerous new constructions are taking place in this outstanding end of town. There is a storage shed/shop on the property with power. Very motivated Seller. (id:6769)