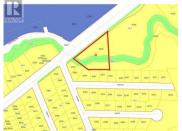

Builder, Developer Alert! This 1.81-acre land with the lovely Vernon Creek meanders through is situated in the heart of the rapidly developing neighbourhood of Okanagan Landing. Zoned A3, with the Official Community Plan supporting medium-density residential. This location offers a beautiful Okanagan Lifestyle at your doorstep--a walkway/bike path to Marshal Sports Fields and arenas--great Elementary and secondary schools nearby, and close to shopping and Kin Beach. Numerous new constructions are taking place in this outstanding end of town. There is a storage shed/shop on the property with power. Very motivated Seller. (id:6769)