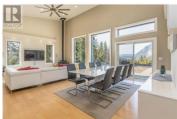

Discover the epitome of luxury and privacy with this Nordic-inspired 3,400 square foot rancher, nestled on 98 acres of forested land. Boasting panoramic views of the Shuswap lake and Bastion Mountain, this property offers kilometers of private trails for hiking and recreation while backing on to crown land. Constructed with the highest standards of safety and efficiency, the home features steel-studded interior walls, 12" thick ICF exterior walls, and a durable standing seam metal roof. Pre-plumbed for in-floor heating and remarkably energy efficient, it maintains an annual utility cost of just \$1,800 - which includes all heat, cooling, hot water, and power! The residence includes a state-of-the-art theatre room, three bedrooms, three bathrooms, and a three car garage designed for effortless living and minimal maintenance - ideal for avid travelers seeking a lock and leave lifestyle. (id:6769)