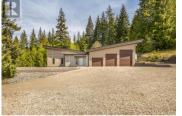

Discover the epitome of luxury and privacy with this Nordic-inspired 3,400 square foot rancher, nestled on 98 acres of forested land. Boasting panoramic views of the Shuswap lake and Bastion Mountain, this property offers kilometers of private trails for hiking and recreation while backing on to crown land. Constructed with the highest standards of safety and efficiency, the home features steel-studded interior walls, 12" thick ICF exterior walls, and a durable standing seam metal roof. Pre-plumbed for in-floor heating and remarkably energy efficient, it maintains an annual utility cost of just \$1,800 - which includes all heat, cooling, hot water, and power! The residence includes a state-of-the-art theatre room, three bedrooms, three bathrooms, and a three car garage designed for effortless living and minimal maintenance - ideal for avid travelers seeking a lock and leave lifestyle. (id:6769)