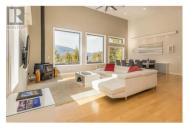

Discover the epitome of luxury and privacy with this Nordic-inspired 3,400 square foot rancher, nestled on 98 acres of forested land. Boasting panoramic views of the Shuswap lake and Bastion Mountain, this property offers kilometers of private trails for hiking and recreation while backing on to crown land. Constructed with the highest standards of safety and efficiency, the home features steel-studded interior walls, 12" thick ICF exterior walls, and a durable standing seam metal roof. Pre-plumbed for in-floor heating and remarkably energy efficient, it maintains an annual utility cost of just \$1,800 - which includes all heat, cooling, hot water, and power! The residence includes a state-of-the-art theatre room, three bedrooms, three bathrooms, and a three car garage designed for effortless living and minimal maintenance - ideal for avid travelers seeking a lock and leave lifestyle. (id:6769)