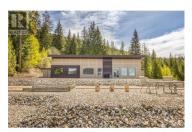

Discover the epitome of luxury and privacy with this Nordic-inspired 3,400 square foot rancher, nestled on 98 acres of forested land. Boasting panoramic views of the Shuswap lake and Bastion Mountain, this property offers kilometers of private trails for hiking and recreation while backing on to crown land. Constructed with the highest standards of safety and efficiency, the home features steel-studded interior walls, 12" thick ICF exterior walls, and a durable standing seam metal roof. Pre-plumbed for in-floor heating and remarkably energy efficient, it maintains an annual utility cost of just \$1,800 - which includes all heat, cooling, hot water, and power! The residence includes a state-of-the-art theatre room, three bedrooms, three bathrooms, and a three car garage designed for effortless living and minimal maintenance - ideal for avid travelers seeking a lock and leave lifestyle. (id:6769)