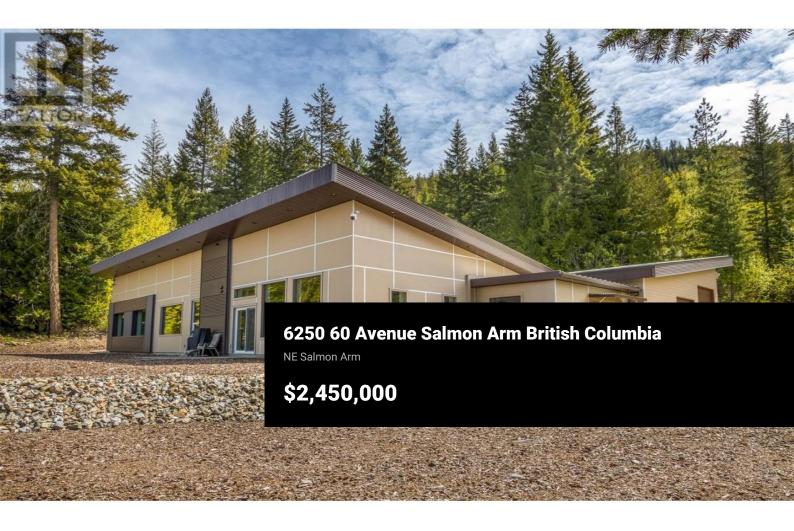

Discover the epitome of luxury and privacy with this Nordic-inspired 3,400 square foot rancher, nestled on 98 acres of forested land. Boasting panoramic views of the Shuswap lake and Bastion Mountain, this property offers kilometers of private trails for hiking and recreation while backing on to crown land. Constructed with the highest standards of safety and efficiency, the home features steel-studded interior walls, 12" thick ICF exterior walls, and a durable standing seam metal roof. Pre-plumbed for in-floor heating and remarkably energy efficient, it maintains an annual utility cost of just \$1,800 - which includes all heat, cooling, hot water, and power! The residence includes a state-of-the-art theatre room, three bedrooms, three bathrooms, and a three car garage designed for effortless living and minimal maintenance - ideal for avid travelers seeking a lock and leave lifestyle. (id:6769)