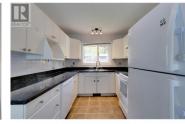

## 6254 CROWN Drive Prince George British Columbia \$439,900

\* PREC - Personal Real Estate Corporation. Here is this fantastic family home in a great neighborhood. Sitting in a great location close to the ski hill, shopping & great schools, this 2800 sq foot home is one you won't outgrow. Having 4 bedrooms (3 bedrooms up & 1 bedroom down) & 3 bathrooms, this house sits on a 1/2 acre. It is a city serviced lot with a reverse floor plan, letting you look out onto green space. The basement has an outside basement entrance making it possible to suite. The roof is 6 years old & the furnace is 2 years old as per seller. Lot size measurement is taken from Tax Assessment, all measurements are approx. and all information is to be verified by buyer if deemed important. (id:6769)