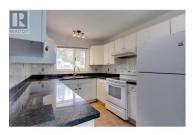

## 6254 CROWN Drive Prince George British Columbia \$439,900

\* PREC - Personal Real Estate Corporation. Here is this fantastic family home in a great neighborhood. Sitting in a great location close to the ski hill, shopping & great schools, this 2800 sq foot home is one you won't outgrow. Having 4 bedrooms (3 bedrooms up & 1 bedroom down) & 3 bathrooms, this house sits on a 1/2 acre. It is a city serviced lot with a reverse floor plan, letting you look out onto green space. The basement has an outside basement entrance making it possible to suite. The roof is 6 years old & the furnace is 2 years old as per seller. Lot size measurement is taken from Tax Assessment, all measurements are approx. and all information is to be verified by buyer if deemed important. (id:6769)