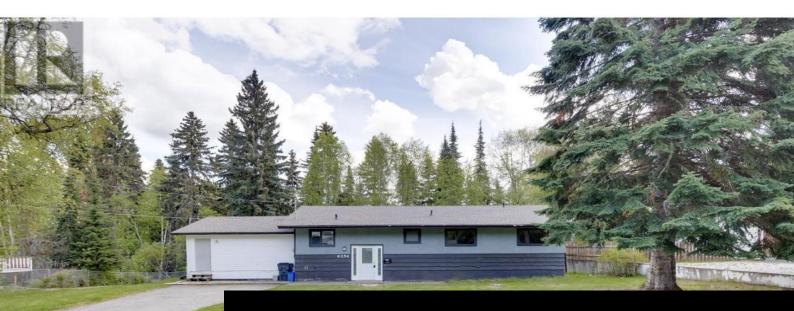

## 6254 CROWN Drive Prince George British Columbia \$439,900

\* PREC - Personal Real Estate Corporation. Here is this fantastic family home in a great neighborhood. Sitting in a great location close to the ski hill, shopping & great schools, this 2800 sq foot home is one you won't outgrow. Having 4 bedrooms (3 bedrooms up & 1 bedroom down) & 3 bathrooms, this house sits on a 1/2 acre. It is a city serviced lot with a reverse floor plan, letting you look out onto green space. The basement has an outside basement entrance making it possible to suite. The roof is 6 years old & the furnace is 2 years old as per seller. Lot size measurement is taken from Tax Assessment, all measurements are approx. and all information is to be verified by buyer if deemed important. (id:6769)