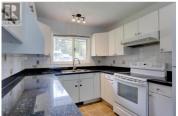

## 6254 CROWN Drive Prince George British Columbia \$439,900

\* PREC - Personal Real Estate Corporation. Here is this fantastic family home in a great neighborhood. Sitting in a great location close to the ski hill, shopping & great schools, this 2800 sq foot home is one you won't outgrow. Having 4 bedrooms (3 bedrooms up & 1 bedroom down) & 3 bathrooms, this house sits on a 1/2 acre. It is a city serviced lot with a reverse floor plan, letting you look out onto green space. The basement has an outside basement entrance making it possible to suite. The roof is 6 years old & the furnace is 2 years old as per seller. Lot size measurement is taken from Tax Assessment, all measurements are approx. and all information is to be verified by buyer if deemed important. (id:6769)