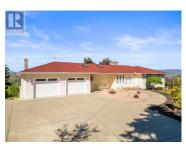

## \$1,224,900

A rare Coldstream gem offering space, privacy, and potential on nearly two acres on partially sloping land overlooking breathtaking views. This immaculately maintained 4 bedroom, 4 bathroom home is a blank canvas in fantastic condition, ready for your creativity and personal touch. Step inside to discover a bright, warm, and welcoming layout with vaulted, wood-clad ceilings overhead and a combination of plush carpeting and hardwood flooring underfoot. Three bedrooms exist on the main level, including a spacious primary suite with walk-in closet and private 3-piece bath. A sunken living room with a charming brick-faced gas fireplace opens to sweeping south-facing views and access to the sun-drenched deck. The kitchen offers seamless flow for everyday living and entertaining, as well as copious cabinetry and stainless steel appliances. Downstairs, a large fourth bedroom, third full bathroom with sauna, and spacious family room with fireplace create a great space for gathering or a potential in-law suite. Storage abounds both inside and out, with generous closets, an oversized garage, laundry/mudroom, hot tub hookup and outdoor storage areas to accommodate your lifestyle. Located close to toprated schools, just minutes from Vernon's conveniences, and surrounded by natural beauty, this property is a rare opportunity to create your dream home in one of the Okanagan's most sought ...