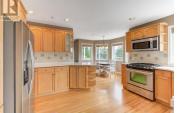

\$73,000 BELOW ASSESSED VALUE! This Peachland gem truly has it all -Outstanding LAKE and MOUNTAIN VIEWS, a self-contained IN-LAW SUITE and RV PARKING complete with a sani-dump and electricity. Perfectly positioned on a large, flat front lot in a quiet and friendly neighborhood, this WELL-MAINTAINED home offers the ideal blend of functionality, flexibility, and Okanagan lifestyle. From the moment you arrive, you'll be captivated by the views of Okanagan Lake, visible from every level of the home. The spacious main level features a bright living room and dining area with deck access and a well-equipped kitchen with stainless steel appliances, including a gas stove, Corian countertops, and a charming breakfast nook that flows into the cozy family room with a gas fireplace, wet bar and direct access to a partially covered deck, complete with partial topless glass railings, retractable sunscreen, and two gas BBQ hookups--perfect for entertaining or relaxing while soaking up the scenery. Upstairs, the spacious primary suite is a private retreat with a walk-in closet and a 4-piece ensuite featuring a soaker tub with incredible lake views. Two additional bedrooms, a full bathroom, an office area with skylight and a convenient laundry area complete the upper level. The lower level is finished with a one-bedroom plus a den in-law suite, offering a separate entrance, laundry, and a cov...