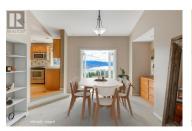

\$73,000 BELOW ASSESSED VALUE! This Peachland gem truly has it all -Outstanding LAKE and MOUNTAIN VIEWS, a self-contained IN-LAW SUITE and RV PARKING complete with a sani-dump and electricity. Perfectly positioned on a large, flat front lot in a quiet and friendly neighborhood, this WELL-MAINTAINED home offers the ideal blend of functionality, flexibility, and Okanagan lifestyle. From the moment you arrive, you'll be captivated by the views of Okanagan Lake, visible from every level of the home. The spacious main level features a bright living room and dining area with deck access and a well-equipped kitchen with stainless steel appliances, including a gas stove, Corian countertops, and a charming breakfast nook that flows into the cozy family room with a gas fireplace, wet bar and direct access to a partially covered deck, complete with partial topless glass railings, retractable sunscreen, and two gas BBQ hookups--perfect for entertaining or relaxing while soaking up the scenery. Upstairs, the spacious primary suite is a private retreat with a walk-in closet and a 4-piece ensuite featuring a soaker tub with incredible lake views. Two additional bedrooms, a full bathroom, an office area with skylight and a convenient laundry area complete the upper level. The lower level is finished with a one-bedroom plus a den in-law suite, offering a separate entrance, laundry, and a cov...