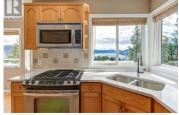

\$73,000 BELOW ASSESSED VALUE! This Peachland gem truly has it all -Outstanding LAKE and MOUNTAIN VIEWS, a self-contained IN-LAW SUITE and RV PARKING complete with a sani-dump and electricity. Perfectly positioned on a large, flat front lot in a quiet and friendly neighborhood, this WELL-MAINTAINED home offers the ideal blend of functionality, flexibility, and Okanagan lifestyle. From the moment you arrive, you'll be captivated by the views of Okanagan Lake, visible from every level of the home. The spacious main level features a bright living room and dining area with deck access and a well-equipped kitchen with stainless steel appliances, including a gas stove, Corian countertops, and a charming breakfast nook that flows into the cozy family room with a gas fireplace, wet bar and direct access to a partially covered deck, complete with partial topless glass railings, retractable sunscreen, and two gas BBQ hookups--perfect for entertaining or relaxing while soaking up the scenery. Upstairs, the spacious primary suite is a private retreat with a walk-in closet and a 4-piece ensuite featuring a soaker tub with incredible lake views. Two additional bedrooms, a full bathroom, an office area with skylight and a convenient laundry area complete the upper level. The lower level is finished with a one-bedroom plus a den in-law suite, offering a separate entrance, laundry, and a cov...