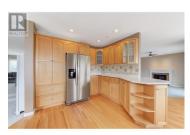

\$73,000 BELOW ASSESSED VALUE! This Peachland gem truly has it all -Outstanding LAKE and MOUNTAIN VIEWS, a self-contained IN-LAW SUITE and RV PARKING complete with a sani-dump and electricity. Perfectly positioned on a large, flat front lot in a quiet and friendly neighborhood, this WELL-MAINTAINED home offers the ideal blend of functionality, flexibility, and Okanagan lifestyle. From the moment you arrive, you'll be captivated by the views of Okanagan Lake, visible from every level of the home. The spacious main level features a bright living room and dining area with deck access and a well-equipped kitchen with stainless steel appliances, including a gas stove, Corian countertops, and a charming breakfast nook that flows into the cozy family room with a gas fireplace, wet bar and direct access to a partially covered deck, complete with partial topless glass railings, retractable sunscreen, and two gas BBQ hookups--perfect for entertaining or relaxing while soaking up the scenery. Upstairs, the spacious primary suite is a private retreat with a walk-in closet and a 4-piece ensuite featuring a soaker tub with incredible lake views. Two additional bedrooms, a full bathroom, an office area with skylight and a convenient laundry area complete the upper level. The lower level is finished with a one-bedroom plus a den in-law suite, offering a separate entrance, laundry, and a cov...