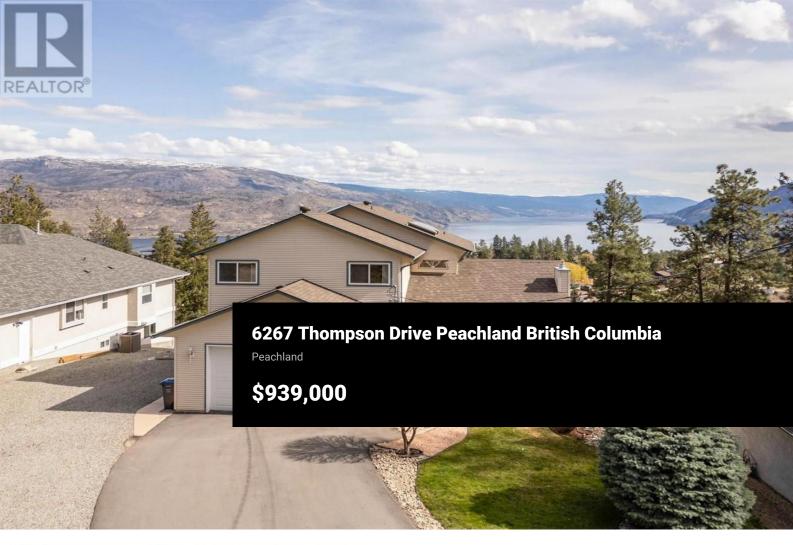

\$73,000 BELOW ASSESSED VALUE! This Peachland gem truly has it all -Outstanding LAKE and MOUNTAIN VIEWS, a self-contained IN-LAW SUITE and RV PARKING complete with a sani-dump and electricity. Perfectly positioned on a large, flat front lot in a quiet and friendly neighborhood, this WELL-MAINTAINED home offers the ideal blend of functionality, flexibility, and Okanagan lifestyle. From the moment you arrive, you'll be captivated by the views of Okanagan Lake, visible from every level of the home. The spacious main level features a bright living room and dining area with deck access and a well-equipped kitchen with stainless steel appliances, including a gas stove, Corian countertops, and a charming breakfast nook that flows into the cozy family room with a gas fireplace, wet bar and direct access to a partially covered deck, complete with partial topless glass railings, retractable sunscreen, and two gas BBQ hookups--perfect for entertaining or relaxing while soaking up the scenery. Upstairs, the spacious primary suite is a private retreat with a walk-in closet and a 4-piece ensuite featuring a soaker tub with incredible lake views. Two additional bedrooms, a full bathroom, an office area with skylight and a convenient laundry area complete the upper level. The lower level is finished with a one-bedroom plus a den in-law suite, offering a separate entrance, laundry, and a cov...