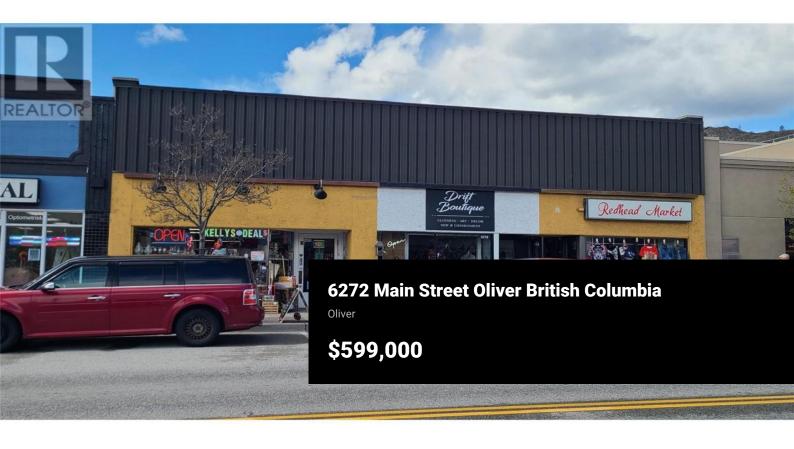

W ®

RE/MAX Kelowna 100-1553 Harvey Avenue Kelowna, BC, Canada A commercial building in downtown Oliver is surrounded by three banks, which provide excellent walk-by traffic. The building is also located on the main vehicle route in the area. With a combined monthly income of \$3460/month from three stores, this building is 4365 square feet with three store fronts. The tenants pay utilities on a month-to-month basis. There are four parking spots at the back of the building that provide access to a shared common area. (id:6769)