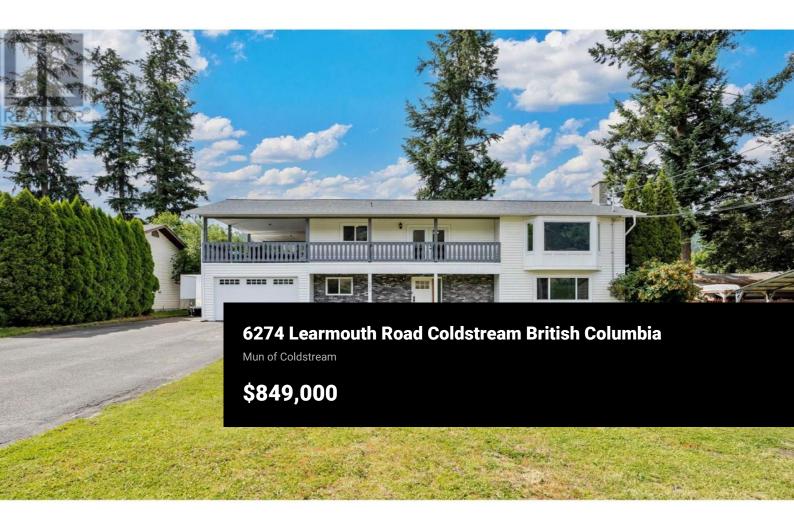

RE/MAX Kelowna 100-1553 Harvey Avenue Kelowna, BC, Canada

This phenomenal 4 bedroom, 3-bath home is nestled in the quiet and highly sought-after neighbourhood of Coldstream! Ideally located just minutes from the City of Vernon and close to schools, parks, shopping, restaurants and all other local amenities! Situated on a flat lot with RV parking and a fully fenced backyard, this home offers the perfect blend of comfort, space, and function for the modern family. Inside, you'll find a bright, open-concept layout filled with natural light, beautifully updated finishes, and plenty of room to live, work, and entertain. The main level boasts three spacious bedrooms and two full bathrooms, while the lower level features a versatile layout with an additional bedroom, full bathroom, a home theatre, and a private gym-ideal for guests, teenagers, or multi-generational living. Enjoy morning coffee or evening BBQs on your fully covered wrap around deck, complete with mature landscaping and room for kids and pets to play. With RV parking, updated interiors, and a welcoming family vibe, this home checks all the boxes! (id:6769)