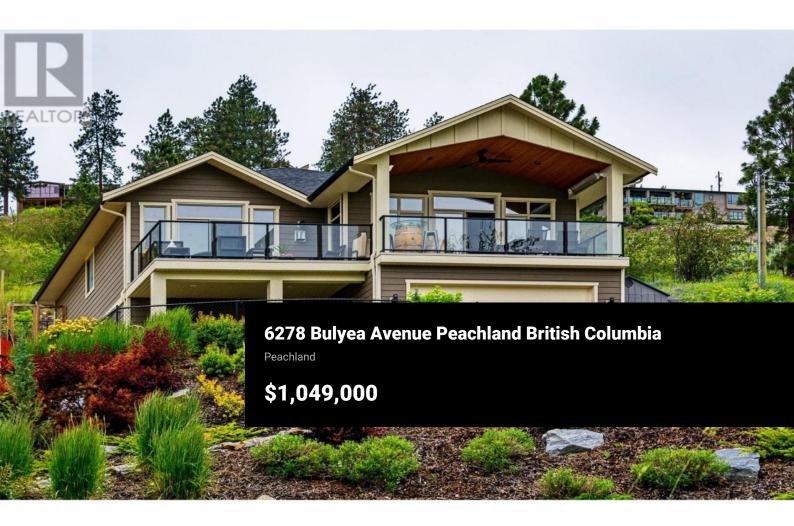

Welcome to this remarkable 2015 home featuring an open floor plan that seamlessly connects the kitchen, living and dining room creating an ideal space entertaining. The kitchen is complete with SS appliances, quartz countertops and gas range. Wake up in the perfect master bedroom and enjoy a morning coffee on the deck with the lakeviews. This home offers so much, phantom screens, window tint, irrigation, BBQ hook ups, deck heaters, just to name a few. The in-law studio suite is a true gem with its own separate entrance, it offers privacy and independence for your extended family or guests. The huge garage is more than a place to park your vehicle, it's a well-organized and heated space with built-in cabinets and flowcrete flooring, known for its durability and resistance to stains. (id:6769)