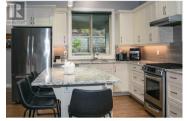

Welcome to this remarkable 2015 home featuring an open floor plan that seamlessly connects the kitchen, living and dining room creating an ideal space entertaining. The kitchen is complete with SS appliances, quartz countertops and gas range. Wake up in the perfect master bedroom and enjoy a morning coffee on the deck with the lakeviews. This home offers so much, phantom screens, window tint, irrigation, BBQ hook ups, deck heaters, just to name a few. The in-law studio suite is a true gem with its own separate entrance, it offers privacy and independence for your extended family or guests. The huge garage is more than a place to park your vehicle, it's a well-organized and heated space with built-in cabinets and flowcrete flooring, known for its durability and resistance to stains. (id:6769)