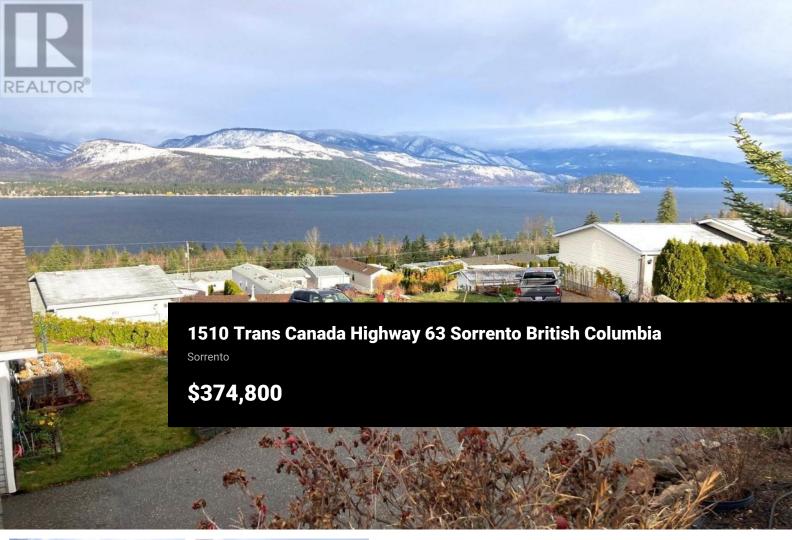

Whether you are ready to retire or just looking to downsize there is a lot to love about this custom 3 bed, 2 bath lake view home in Deer Ridge Estates manufactured home park. Recent updates include newer stove & dishwasher, HWT 2020, flooring, water pump & bladder 2022, Roof 2023 , furnace, AC &garage man door 2024. One of the guietest locations in this 55+ park being on end of cul de sac you never have any traffic passing your door and nature is your back end view. Nicely perched up on a rise gives you just enough elevation to overlook the neighboring home and take in the panoramic view of Shuswap Lake. Extra feature; Drywall walls, low E windows, ceiling fan, pantry storage in laundry room just off the kitchen, main bathroom can be accessed from living room or laundry room, gas connect for BBQ, jetted tub and separate shower in the ensuite and home is wheel chair friendly with lower light switches & wider doors & hallway. The attached 21 x 21 heated garage is a fantastic bonus that is not commonly found in manufactured parks and the zero maintenance yard is sure to please if you like to travel or want to spend your extra time with friends and hobbies rather than doing yard work. (id:6769)