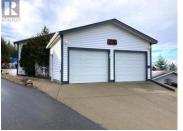

Whether you are ready to retire or just looking to downsize there is a lot to love about this custom 3 bed, 2 bath lake view home in Deer Ridge Estates manufactured home park. Recent updates include newer stove & dishwasher, HWT 2020, flooring, water pump & bladder 2022, Roof 2023 , furnace, AC &garage man door 2024. One of the guietest locations in this 55+ park being on end of cul de sac you never have any traffic passing your door and nature is your back end view. Nicely perched up on a rise gives you just enough elevation to overlook the neighboring home and take in the panoramic view of Shuswap Lake. Extra feature; Drywall walls, low E windows, ceiling fan, pantry storage in laundry room just off the kitchen, main bathroom can be accessed from living room or laundry room, gas connect for BBQ, jetted tub and separate shower in the ensuite and home is wheel chair friendly with lower light switches & wider doors & hallway. The attached 21 x 21 heated garage is a fantastic bonus that is not commonly found in manufactured parks and the zero maintenance yard is sure to please if you like to travel or want to spend your extra time with friends and hobbies rather than doing yard work. (id:6769)