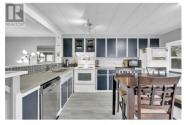

Enjoy all the advantages of living at the top of the hill in Riva Ridge MHP, including one of the best views of Skaha Lake and city, with excellent privacy. This comfortable three bedroom home with cozy gas fireplace and central air conditioning, features a roomy country kitchen with recent updates, new bay windows overlooking the lake and mountains. Other improvements include roof recoating (2019), electrical upgrades (2018), flooring and bathroom updates and HWT - all in 2024. In addition, there is an excellent stand alone 21 x 12 workshop/storage building separate from the house for all your hobby projects and ideas. Beautiful private yard space, a closed in sun room and back patio area to enjoy your secluded corner of the park and outdoor living. Call for a package of details and to book your showing today! (id:6769)