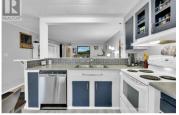

Enjoy all the advantages of living at the top of the hill in Riva Ridge MHP, including one of the best views of Skaha Lake and city, with excellent privacy. This comfortable three bedroom home with cozy gas fireplace and central air conditioning, features a roomy country kitchen with recent updates, new bay windows overlooking the lake and mountains. Other improvements include roof recoating (2019), electrical upgrades (2018), flooring and bathroom updates and HWT - all in 2024. In addition, there is an excellent stand alone 21 x 12 workshop/storage building separate from the house for all your hobby projects and ideas. Beautiful private yard space, a closed in sun room and back patio area to enjoy your secluded corner of the park and outdoor living. Call for a package of details and to book your showing today! (id:6769)