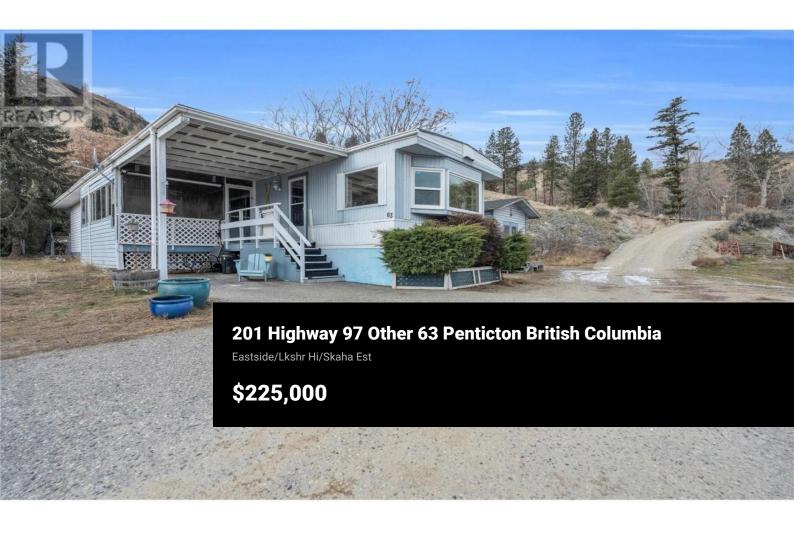

Enjoy all the advantages of living at the top of the hill in Riva Ridge MHP, including one of the best views of Skaha Lake and city, with excellent privacy. This comfortable three bedroom home with cozy gas fireplace and central air conditioning, features a roomy country kitchen with recent updates, new bay windows overlooking the lake and mountains. Other improvements include roof recoating (2019), electrical upgrades (2018), flooring and bathroom updates and HWT - all in 2024. In addition, there is an excellent stand alone 21 x 12 workshop/storage building separate from the house for all your hobby projects and ideas. Beautiful private yard space, a closed in sun room and back patio area to enjoy your secluded corner of the park and outdoor living. Call for a package of details and to book your showing today! (id:6769)