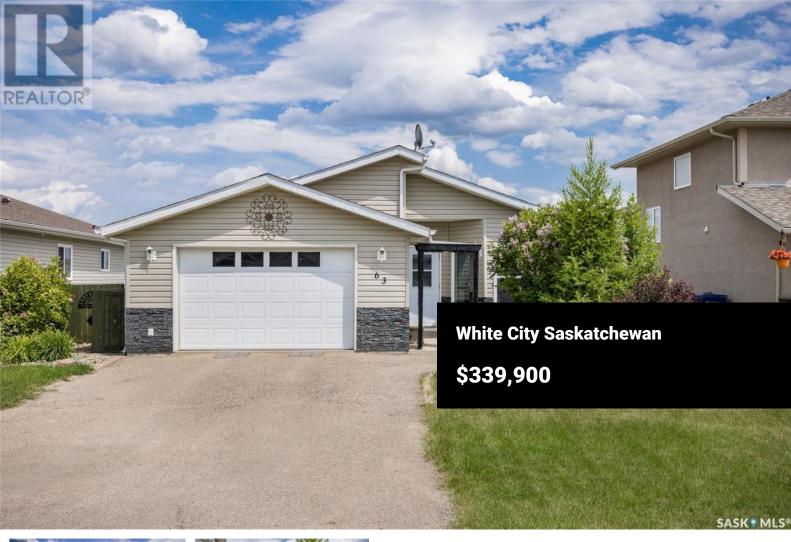

Welcome to 63 Paradise Circle - a fabulous 3 bedroom, 2 bath bungalow in the Garden of Eden in White City. Nestled in a quiet, gated enclave on the edge of White City, this exceptionally maintained 1,315 sq. ft. bungalow, built in 2006, offers the ideal combination of style, space, & functionality. Featuring 3 bedrooms & 2 bathrooms, this home is perfectly suited for smaller families, downsizers, and will certainly attract buyers seeking a peaceful & stress free lifestyle. Step inside to a spacious layout that sets the tone for the home's inviting interior. The bright living room features a fireplace, rich hardwood flooring, plenty of windows filling the space with natural light, creating a warm & welcoming atmosphere. The kitchen is practical & equipped with a corner pantry, plenty of cabinets & counterspace & leads into a lovely dining room area. From here, the back of the home has a quaint family room with another fireplace, & door leading to the backyard offering privacy & a great area to relax, garden, and enjoy the wide open prairie skies. The yard is fully fenced on a .11 acre of a lot (4791 sq ft) & also has a shed, patio area, and grassed areas. Back in the home, the generously sized primary bedroom easily accommodates a large bedroom suite, & offers a walk-in closet & 4-pc ensuite. Two additional bedrooms are thoughtfully positioned & the home also includes a 2nd b...