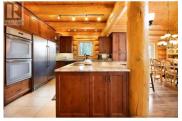

GRAND LOG HOME MASTERPIECE! Custom, hand-built, log home on 0.46 acres is a dream home! Each log has been hand-selected & hand-peeled. The craftsmanship is outstanding with much attention to detail. Some furniture may be included - ask Agents for details. Entering the main floor, you are welcomed into the open-concept grand main living area, boasting vaulted 25' ceilings, an abundance of natural light & the warmth/ambiance of the Harman wood stove. Hickory hardwood flooring; heated tile flooring (kitchen, laundry, primary ensuite). Enjoy cooking in the gourmet kitchen w/ large island & Jenair cooktop, granite counters, solid knotty alder wood cabinetry, Frigidaire Professional side-by-side freezer & refrigerator & double wall oven. Via french doors off dining area, enjoy a glass of wine on the partial wrap-around deck w/ peaceful views. A relaxing primary bedroom w/ indoor & outdoor sitting area & luxurious ensuite featuring soaker tub, & powder room w/ laundry complete the main. Upper Floor: Loft family room, large bedroom w/ Juliette balcony & 2-pc bath. Lower Floor: 3 bedrooms, rec room w/ Harman pellet stove, full bath & storage area that could become your wine cellar! Excellent location near Mabel Lake Golf & Airpark - fly your private plane or helicopter into this friendly community & land at the airstrip. A Dream Home located in an amazing recreational area - near a g...