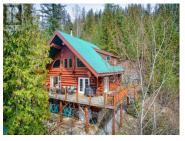

GRAND LOG HOME MASTERPIECE! Custom, hand-built, log home on 0.46 acres is a dream home! Each log has been hand-selected & hand-peeled. The craftsmanship is outstanding with much attention to detail. Some furniture may be included - ask Agents for details. Entering the main floor, you are welcomed into the open-concept grand main living area, boasting vaulted 25' ceilings, an abundance of natural light & the warmth/ambiance of the Harman wood stove. Hickory hardwood flooring; heated tile flooring (kitchen, laundry, primary ensuite). Enjoy cooking in the gourmet kitchen w/ large island & Jenair cooktop, granite counters, solid knotty alder wood cabinetry, Frigidaire Professional side-by-side freezer & refrigerator & double wall oven. Via french doors off dining area, enjoy a glass of wine on the partial wrap-around deck w/ peaceful views. A relaxing primary bedroom w/ indoor & outdoor sitting area & luxurious ensuite featuring soaker tub, & powder room w/ laundry complete the main. Upper Floor: Loft family room, large bedroom w/ Juliette balcony & 2-pc bath. Lower Floor: 3 bedrooms, rec room w/ Harman pellet stove, full bath & storage area that could become your wine cellar! Excellent location near Mabel Lake Golf & Airpark - fly your private plane or helicopter into this friendly community & land at the airstrip. A Dream Home located in an amazing recreational area - near a g...