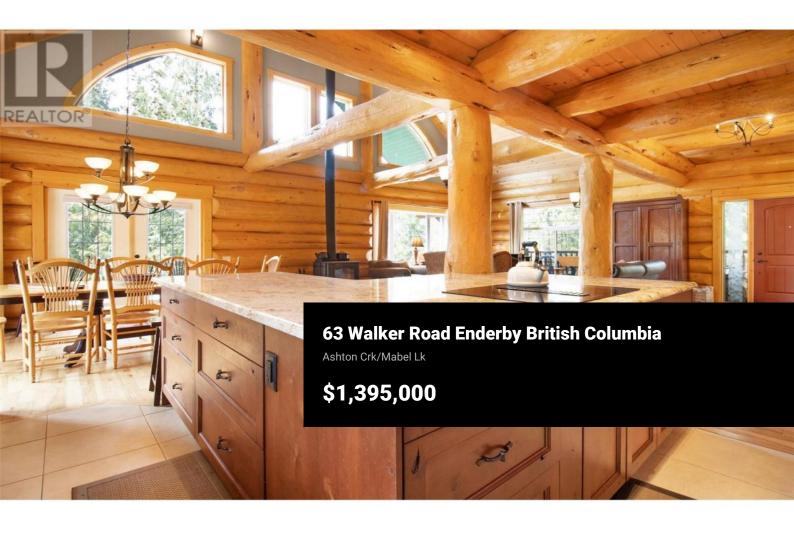

GRAND LOG HOME MASTERPIECE! Custom, hand-built, log home on 0.46 acres is a dream home! Each log has been hand-selected & hand-peeled. The craftsmanship is outstanding with much attention to detail. Some furniture may be included - ask Agents for details. Entering the main floor, you are welcomed into the open-concept grand main living area, boasting vaulted 25' ceilings, an abundance of natural light & the warmth/ambiance of the Harman wood stove. Hickory hardwood flooring; heated tile flooring (kitchen, laundry, primary ensuite). Enjoy cooking in the gourmet kitchen w/ large island & Jenair cooktop, granite counters, solid knotty alder wood cabinetry, Frigidaire Professional side-by-side freezer & refrigerator & double wall oven. Via french doors off dining area, enjoy a glass of wine on the partial wrap-around deck w/ peaceful views. A relaxing primary bedroom w/ indoor & outdoor sitting area & luxurious ensuite featuring soaker tub, & powder room w/ laundry complete the main. Upper Floor: Loft family room, large bedroom w/ Juliette balcony & 2-pc bath. Lower Floor: 3 bedrooms, rec room w/ Harman pellet stove, full bath & storage area that could become your wine cellar! Excellent location near Mabel Lake Golf & Airpark - fly your private plane or helicopter into this friendly community & land at the airstrip. A Dream Home located in an amazing recreational area - near a g...