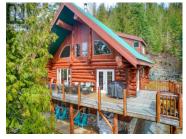

GRAND LOG HOME MASTERPIECE! Custom, hand-built, log home on 0.46 acres is a dream home! Each log has been hand-selected & hand-peeled. The craftsmanship is outstanding with much attention to detail. Some furniture may be included - ask Agents for details. Entering the main floor, you are welcomed into the open-concept grand main living area, boasting vaulted 25' ceilings, an abundance of natural light & the warmth/ambiance of the Harman wood stove. Hickory hardwood flooring; heated tile flooring (kitchen, laundry, primary ensuite). Enjoy cooking in the gourmet kitchen w/ large island & Jenair cooktop, granite counters, solid knotty alder wood cabinetry, Frigidaire Professional side-by-side freezer & refrigerator & double wall oven. Via french doors off dining area, enjoy a glass of wine on the partial wrap-around deck w/ peaceful views. A relaxing primary bedroom w/ indoor & outdoor sitting area & luxurious ensuite featuring soaker tub, & powder room w/ laundry complete the main. Upper Floor: Loft family room, large bedroom w/ Juliette balcony & 2-pc bath. Lower Floor: 3 bedrooms, rec room w/ Harman pellet stove, full bath & storage area that could become your wine cellar! Excellent location near Mabel Lake Golf & Airpark - fly your private plane or helicopter into this friendly community & land at the airstrip. A Dream Home located in an amazing recreational area - near a g...