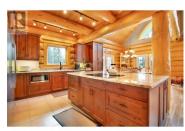

GRAND LOG HOME MASTERPIECE! Custom, hand-built, log home on 0.46 acres is a dream home! Each log has been hand-selected & hand-peeled. The craftsmanship is outstanding with much attention to detail. Some furniture may be included - ask Agents for details. Entering the main floor, you are welcomed into the open-concept grand main living area, boasting vaulted 25' ceilings, an abundance of natural light & the warmth/ambiance of the Harman wood stove. Hickory hardwood flooring; heated tile flooring (kitchen, laundry, primary ensuite). Enjoy cooking in the gourmet kitchen w/ large island & Jenair cooktop, granite counters, solid knotty alder wood cabinetry, Frigidaire Professional side-by-side freezer & refrigerator & double wall oven. Via french doors off dining area, enjoy a glass of wine on the partial wrap-around deck w/ peaceful views. A relaxing primary bedroom w/ indoor & outdoor sitting area & luxurious ensuite featuring soaker tub, & powder room w/ laundry complete the main. Upper Floor: Loft family room, large bedroom w/ Juliette balcony & 2-pc bath. Lower Floor: 3 bedrooms, rec room w/ Harman pellet stove, full bath & storage area that could become your wine cellar! Excellent location near Mabel Lake Golf & Airpark - fly your private plane or helicopter into this friendly community & land at the airstrip. A Dream Home located in an amazing recreational area - near a g...