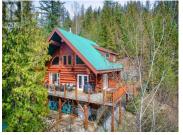

Grand Log Home Masterpiece at Mabel Lake. A true work of art, this custom hand-crafted log home is set on 0.46 acres of pristine land offering unparalleled craftsmanship and timeless appeal. Hand selected logs, locally peeled, creating a residence that blends warmth, luxury, and natural beauty. Inside reveals a vaulted 25-ft ceilings and expansive windows for an open concept, natural light living space. Wood stove adds ambiance and worth complemented by hickory hardwood floors, heated tile in the kitchen, laundry, and primary ensuite. Gourmet kitchen is a chef's dream, featuring solid knotty alder cabinetry, granite countertops, a JennAir cooktop, double Frigidaire Professional wall ovens, a side-by-side fridge and freezer, and a Bosch dishwasher. French doors lead to a wraparound deck perfect for enjoying serene forest views. The primary retreat offers indoor / outdoor sitting areas, a luxurious ensuite with a clawfoot soaker tub, and a walk-in closet. Upstairs, a spacious loft overlooks the main living area while a second bed features a Juliette balcony and a 2-pc bath. The lower level boasts three beds, a rec room with a Harman pellet stove, and a storage area ideal for a future wine cellar. Backing onto Crown land, this retreat is moments from Mabel Lake marina ( option to lease slip ), Golf course, Airport and the lake's sandy beaches - all just 45 min to Vernon & 25...