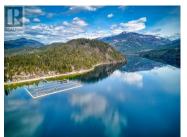

Grand Log Home Masterpiece at Mabel Lake. A true work of art, this custom hand-crafted log home is set on 0.46 acres of pristine land offering unparalleled craftsmanship and timeless appeal. Hand selected logs, locally peeled, creating a residence that blends warmth, luxury, and natural beauty. Inside reveals a vaulted 25-ft ceilings and expansive windows for an open concept, natural light living space. Wood stove adds ambiance and worth complemented by hickory hardwood floors, heated tile in the kitchen, laundry, and primary ensuite. Gourmet kitchen is a chef's dream, featuring solid knotty alder cabinetry, granite countertops, a JennAir cooktop, double Frigidaire Professional wall ovens, a side-by-side fridge and freezer, and a Bosch dishwasher. French doors lead to a wraparound deck perfect for enjoying serene forest views. The primary retreat offers indoor / outdoor sitting areas, a luxurious ensuite with a clawfoot soaker tub, and a walk-in closet. Upstairs, a spacious loft overlooks the main living area while a second bed features a Juliette balcony and a 2-pc bath. The lower level boasts three beds, a rec room with a Harman pellet stove, and a storage area ideal for a future wine cellar. Backing onto Crown land, this retreat is moments from Mabel Lake marina ( option to lease slip ), Golf course, Airport and the lake's sandy beaches - all just 45 min to Vernon & 25...