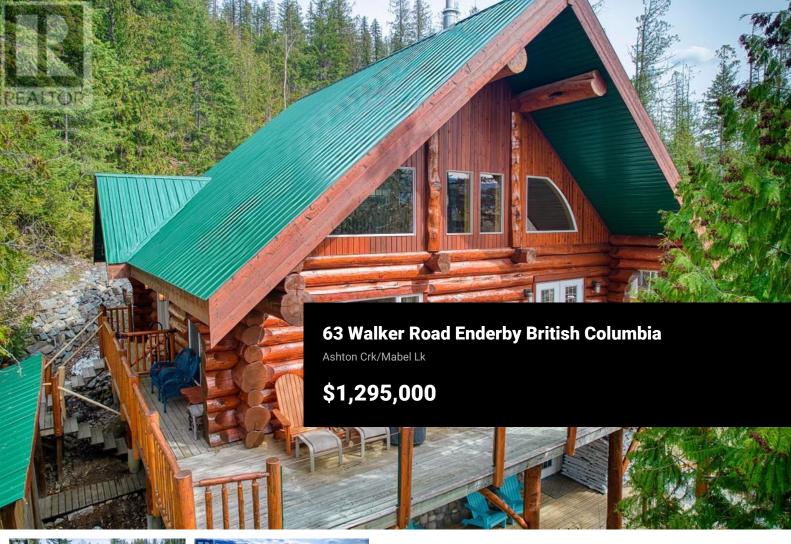

Grand Log Home Masterpiece at Mabel Lake. A true work of art, this custom hand-crafted log home is set on 0.46 acres of pristine land offering unparalleled craftsmanship and timeless appeal. Hand selected logs, locally peeled, creating a residence that blends warmth, luxury, and natural beauty. Inside reveals a vaulted 25-ft ceilings and expansive windows for an open concept, natural light living space. Wood stove adds ambiance and worth complemented by hickory hardwood floors, heated tile in the kitchen, laundry, and primary ensuite. Gourmet kitchen is a chef's dream, featuring solid knotty alder cabinetry, granite countertops, a JennAir cooktop, double Frigidaire Professional wall ovens, a side-by-side fridge and freezer, and a Bosch dishwasher. French doors lead to a wraparound deck perfect for enjoying serene forest views. The primary retreat offers indoor / outdoor sitting areas, a luxurious ensuite with a clawfoot soaker tub, and a walk-in closet. Upstairs, a spacious loft overlooks the main living area while a second bed features a Juliette balcony and a 2-pc bath. The lower level boasts three beds, a rec room with a Harman pellet stove, and a storage area ideal for a future wine cellar. Backing onto Crown land, this retreat is moments from Mabel Lake marina ( option to lease slip ), Golf course, Airport and the lake's sandy beaches - all just 45 min to Vernon & 25...