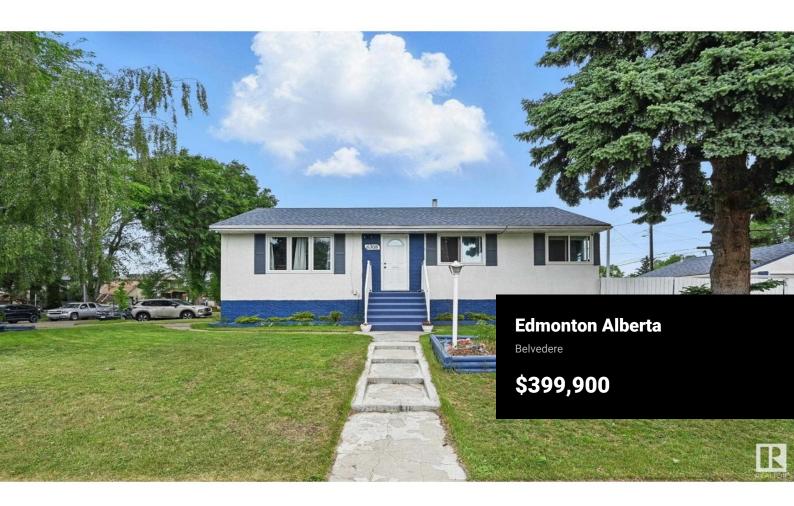

Welcome to this charming 3-bedroom up bungalow in the heart of Belvedere, Edmonton! As you enter, you're greeted by a bright living room and dining area

functional kitchen flows just beyond, offering a great layout for daily living. The

featuring original hardwood floors, adding warmth and character. The

hallway features updated ceramic tile and leads to a refreshed 4-piece bathroom, primary and 2 additional generous bdrms. The partially finished basement has a separate entrance and includes another bedroom, living space, second kitchen, and laundry area—ideal for extended family or future potential. Outside, enjoy a private backyard with a deck and a double detached garage. Situated on a huge corner lot with no sidewalk on one side for less maintenance and enhanced curb appeal. Located in the mature community of Belvedere, known for its tree-lined streets, parks, schools, and quick access to