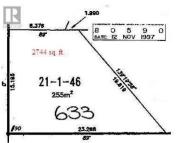

Explanatory Plan:
All measurements are deemed to be approx. for informational purpose only.

Privacy plus! Secluded Park Model lot situated at the end of a cul-de-sac on Quail Rd. Mature trees add additional privacy and protection from the summer sun. Woodlands Adult Rec Centre is a few minutes walk away. Here you will find the outdoor hot tub, conversation pool, games room, billiards, library and pickleball court. The fenced in, off-leash dog park is close by. This large lot of 2744 sq ft has a 2046 lease term that is registered with the Federal Government. The Annual Maintenance fee for 2025 is \$5458 and is payable in January of each year. This includes security 24-7, water, sewer, use of the amenities, maintenance of the common areas and roads, snow removal and garbage disposal area. Other amenities in Holiday Park Resort include golf course, pools, hot tubs, restaurant, Up Front Market, gym, sauna, shuffleboard, coin laundry, hair salon and woodworking shop. There is no Property Transfer Tax. Short and long term rentals are allowed. (id:6769)