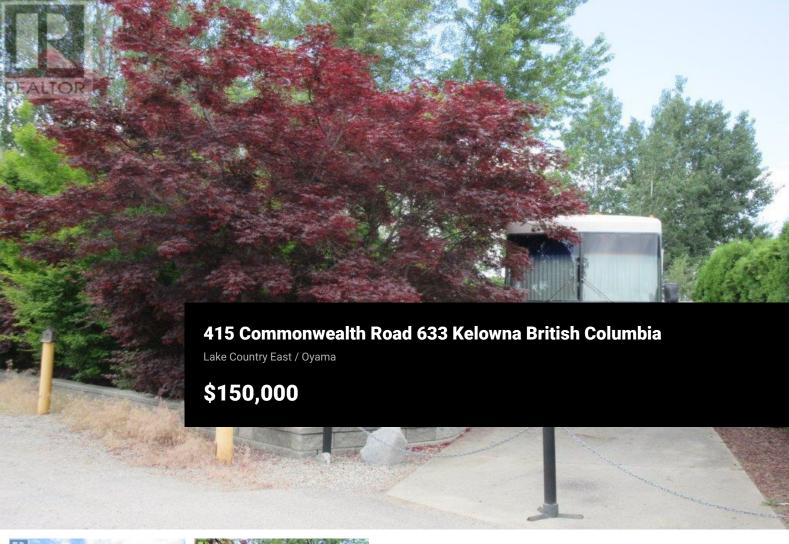

Explanatory Plan:
All measurements are deemed to be approx. for informational purpose only.

Privacy plus! Secluded Park Model lot situated at the end of a cul-de-sac on Quail Rd. Mature trees add additional privacy and protection from the summer sun. Woodlands Adult Rec Centre is a few minutes walk away. Here you will find the outdoor hot tub, conversation pool, games room, billiards, library and pickleball court. The fenced in, off-leash dog park is close by. This large lot of 2744 sq ft has a 2046 lease term that is registered with the Federal Government. The Annual Maintenance fee for 2025 is \$5458 and is payable in January of each year. This includes security 24-7, water, sewer, use of the amenities, maintenance of the common areas and roads, snow removal and garbage disposal area. Other amenities in Holiday Park Resort include golf course, pools, hot tubs, restaurant, Up Front Market, gym, sauna, shuffleboard, coin laundry, hair salon and woodworking shop. There is no Property Transfer Tax. Short and long term rentals are allowed. (id:6769)