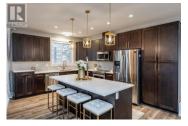

Beautiful home in Valleyview Gardens, 4 bedrooms up with a 2 bedroom suite in the basement. All appliances are modern stainless steel including overhead microwaves. The suite has separate entrance and separate laundry. Custom walk- in closets provide so much storage and add to the overwhelming delight of this elegant home. Cozy living room has a stone fireplace and lots of windows. The Dining room leads to a relaxing outside deck space overlooking the pleasantly, groomed backyard with planters, shrubs, patio area and playhouse. Garage has a mezzanine for ample storage. The perfect home for a growing family with income potential to help with the mortgage. All measurements are approximate, Buyer to verify if deemed important. (id:6769)