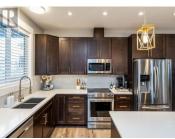

Beautiful home in Valleyview Gardens, 4 bedrooms up with a 2 bedroom suite in the basement. All appliances are modern stainless steel including overhead microwaves. The suite has separate entrance and separate laundry. Custom walk- in closets provide so much storage and add to the overwhelming delight of this elegant home. Cozy living room has a stone fireplace and lots of windows. The Dining room leads to a relaxing outside deck space overlooking the pleasantly, groomed backyard with planters, shrubs, patio area and playhouse. Garage has a mezzanine for ample storage. The perfect home for a growing family with income potential to help with the mortgage. All measurements are approximate, Buyer to verify if deemed important. (id:6769)