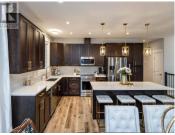

Beautiful home in Valleyview Gardens, 4 bedrooms up with a 2 bedroom suite in the basement. All appliances are modern stainless steel including overhead microwaves. The suite has separate entrance and separate laundry. Custom walk- in closets provide so much storage and add to the overwhelming delight of this elegant home. Cozy living room has a stone fireplace and lots of windows. The Dining room leads to a relaxing outside deck space overlooking the pleasantly, groomed backyard with planters, shrubs, patio area and playhouse. Garage has a mezzanine for ample storage. The perfect home for a growing family with income potential to help with the mortgage. All measurements are approximate, Buyer to verify if deemed important. (id:6769)