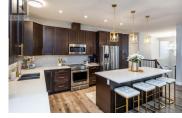

Beautiful home in Valleyview Gardens, 4 bedrooms up with a 2 bedroom suite in the basement. All appliances are modern stainless steel including overhead microwaves. The suite has separate entrance and separate laundry. Custom walk- in closets provide so much storage and add to the overwhelming delight of this elegant home. Cozy living room has a stone fireplace and lots of windows. The Dining room leads to a relaxing outside deck space overlooking the pleasantly, groomed backyard with planters, shrubs, patio area and playhouse. Garage has a mezzanine for ample storage. The perfect home for a growing family with income potential to help with the mortgage. All measurements are approximate, Buyer to verify if deemed important. (id:6769)