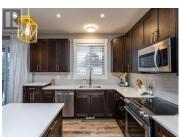

Beautiful home in Valleyview Gardens, 4 bedrooms up with a 2 bedroom suite in the basement. All appliances are modern stainless steel including overhead microwaves. The suite has separate entrance and separate laundry. Custom walk- in closets provide so much storage and add to the overwhelming delight of this elegant home. Cozy living room has a stone fireplace and lots of windows. The Dining room leads to a relaxing outside deck space overlooking the pleasantly, groomed backyard with planters, shrubs, patio area and playhouse. Garage has a mezzanine for ample storage. The perfect home for a growing family with income potential to help with the mortgage. All measurements are approximate, Buyer to verify if deemed important. (id:6769)