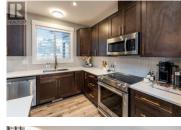

Beautiful home in Valleyview Gardens, 4 bedrooms up with a 2 bedroom suite in the basement. All appliances are modern stainless steel including overhead microwaves. The suite has separate entrance and separate laundry. Custom walk- in closets provide so much storage and add to the overwhelming delight of this elegant home. Cozy living room has a stone fireplace and lots of windows. The Dining room leads to a relaxing outside deck space overlooking the pleasantly, groomed backyard with planters, shrubs, patio area and playhouse. Garage has a mezzanine for ample storage. The perfect home for a growing family with income potential to help with the mortgage. All measurements are approximate, Buyer to verify if deemed important. (id:6769)