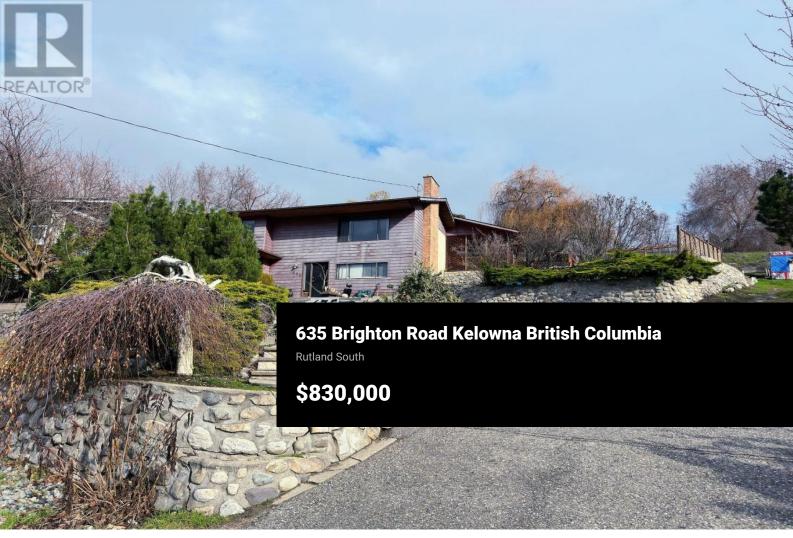

Welcome to 635 Brighton Rd, a fantastic family home in one of Rutland South's most sought-after neighborhoods! Situated on a huge 0.33-acre lot, this home is perfect for garden lovers, featuring a large front garden yard, a spacious backyard with breathtaking valley and sunset views, and even a peaceful fish pond in the side a perfect retreat for nature enthusiasts. Inside, this well-maintained home offers 4 bedrooms, 3 full bathrooms, a recreational room, and a bright, spacious kitchen with ample cupboard space. The large living and dining areas are ideal for family gatherings and entertaining. The basement features a separate entrance and laundry, offering great flexibility for extended family or potential suite conversion. A covered patio in the backyard provides a relaxing outdoor space year-round. Located easily access to schools, transit, parks, trails, shopping, and recreation. Just 45 minutes to Big White and 25 minutes to the airport, this home is a rare find for those who love both space and nature. Don't miss out- schedule your showing today! (id:6769)