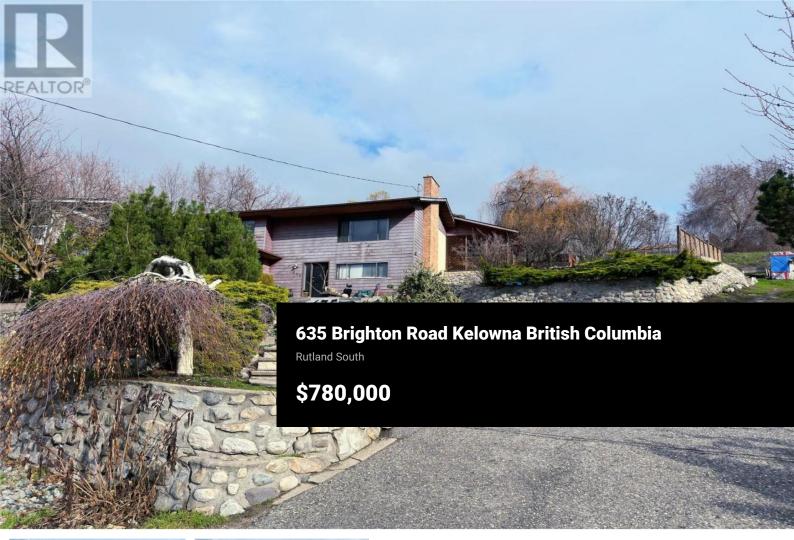

Welcome to 635 Brighton Rd, a fantastic family home in one of Rutland South's most sought-after neighborhoods! Situated on a huge 0.33-acre lot, this home is perfect for garden lovers, featuring a large front garden yard, a spacious backyard with breathtaking valley and sunset views, and even a peaceful fish pond in the side yard-a perfect retreat for nature enthusiasts. Inside, this well-maintained home offers 4 bedrooms, 3 full bathrooms, a recreational room, and a bright, spacious kitchen with ample cupboard space. The large living and dining areas are ideal for family gatherings and entertaining. The basement features a separate entrance and laundry, offering great flexibility for extended family or potential suite conversion. A covered patio in the backyard provides a relaxing outdoor space year-round. Located easily access to schools, transit, parks, trails, shopping, and recreation. Just 45 minutes to Big White and 25 minutes to the airport, this home is a rare find for those who love both space and nature. Don't miss out-schedule your showing today! (id:6769)