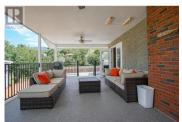

## \$1,089,000

Beautifully updated family home in the desirable Belgo neighbourhood. This house has been renovated top to bottom and inside and out. The massive 30'x32' (960 sq ft) shop with 16' wide by 12' tall garage door. Ceiling is 13'5"" high AND has IN-FLOOR HEATING! Park 4 cars in this man cave! SHOP INCLUDES A BATHROOM AND 220 POWER. FULLY FINISHED INSIDE. The house main floor features 3 bedrooms, 2 full bathrooms, large 12 x 24 covered deck. Below that deck is a single enclosed garage. Kitchen updated with gorgeous gourmet island kitchen, white cabinets, stainless steel appliances. There is a bright 2 bedroom Legal Suite downstairs with their own laundry, rented for \$2000 per month. Plenty of Paved Parking for additional vehicles and an RV's. Proximity to schools, shopping and parks! This is a one of a kind combination! (id:6769)