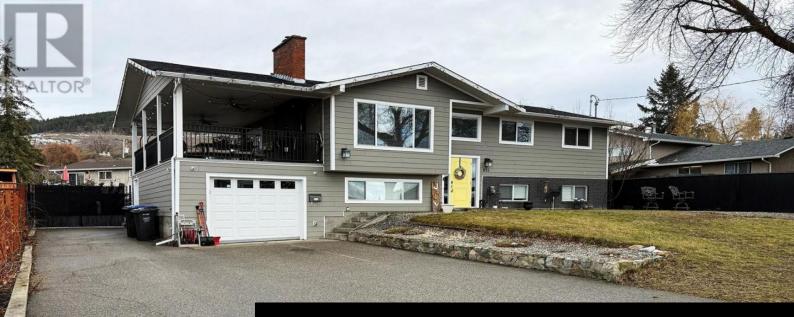

## 635 Eastbourne Road Kelowna British Columbia Rutland South

## \$1,089,000

Beautifully updated family home in the desirable Belgo neighbourhood. This house has been renovated top to bottom and inside and out. The massive 30'x32' (960 sq ft) shop with 16' wide by 12' tall garage door. Ceiling is 13'5"" high AND has IN-FLOOR HEATING! Park 4 cars in this man cave! SHOP INCLUDES A BATHROOM AND 220 POWER. FULLY FINISHED INSIDE. The house main floor features 3 bedrooms, 2 full bathrooms, large 12 x 24 covered deck. Below that deck is a single enclosed garage. Kitchen updated with gorgeous gourmet island kitchen, white cabinets, stainless steel appliances. There is a bright 2 bedroom Legal Suite downstairs with their own laundry, rented for \$2000 per month. Plenty of Paved Parking for additional vehicles and an RV's. Proximity to schools, shopping and parks! This is a one of a kind combination! (id:6769)