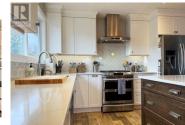

## \$1,089,000

Beautifully updated family home in the desirable Belgo neighbourhood. This house has been renovated top to bottom and inside and out. The massive 30'x32' (960 sq ft) shop with 16' wide by 12' tall garage door. Ceiling is 13'5"" high AND has IN-FLOOR HEATING! Park 4 cars in this man cave! SHOP INCLUDES A BATHROOM AND 220 POWER. FULLY FINISHED INSIDE. The house main floor features 3 bedrooms, 2 full bathrooms, large 12 x 24 covered deck. Below that deck is a single enclosed garage. Kitchen updated with gorgeous gourmet island kitchen, white cabinets, stainless steel appliances. There is a bright 2 bedroom Legal Suite downstairs with their own laundry, rented for \$2000 per month. Plenty of Paved Parking for additional vehicles and an RV's. Proximity to schools, shopping and parks! This is a one of a kind combination! (id:6769)