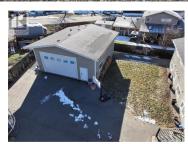

## \$1,089,000

Beautifully updated family home in the desirable Belgo neighbourhood. This house has been renovated top to bottom and inside and out. The massive 30'x32' (960 sq ft) shop with 16' wide by 12' tall garage door. Ceiling is 13'5"" high AND has IN-FLOOR HEATING! Park 4 cars in this man cave! SHOP INCLUDES A BATHROOM AND 220 POWER. FULLY FINISHED INSIDE. The house main floor features 3 bedrooms, 2 full bathrooms, large 12 x 24 covered deck. Below that deck is a single enclosed garage. Kitchen updated with gorgeous gourmet island kitchen, white cabinets, stainless steel appliances. There is a bright 2 bedroom Legal Suite downstairs with their own laundry, rented for \$2000 per month. Plenty of Paved Parking for additional vehicles and an RV's. Proximity to schools, shopping and parks! This is a one of a kind combination! (id:6769)