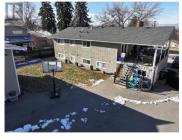

## \$1,089,000

Beautifully updated family home in the desirable Belgo neighbourhood. This house has been renovated top to bottom and inside and out. The massive 30'x32' (960 sq ft) shop with 16' wide by 12' tall garage door. Ceiling is 13'5"" high AND has IN-FLOOR HEATING! Park 4 cars in this man cave! SHOP INCLUDES A BATHROOM AND 220 POWER. FULLY FINISHED INSIDE. The house main floor features 3 bedrooms, 2 full bathrooms, large 12 x 24 covered deck. Below that deck is a single enclosed garage. Kitchen updated with gorgeous gourmet island kitchen, white cabinets, stainless steel appliances. There is a bright 2 bedroom Legal Suite downstairs with their own laundry, rented for \$2000 per month. Plenty of Paved Parking for additional vehicles and an RV's. Proximity to schools, shopping and parks! This is a one of a kind combination! (id:6769)