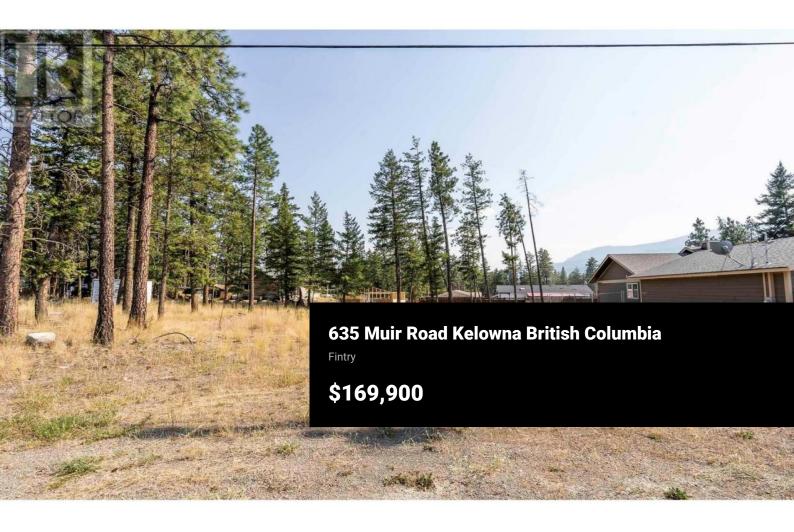

Build the home of your dreams, or a cozy little cottage in the quiet area of Fintry, on this perfectly flat building lot. This property is 71' wide by 119' deep, .22 acres, and has water and power at the lot line, and a Septic system already installed and ready to go! Located with 45 minutes of Kelowna and Vernon, you are away from the hustle and bustle of the city, while still being close enough to all of the amenities you need. This is the perfect area for the year round outdoor enthusiast, hiking trails and plenty of crown land nearby, as well as the beaches of Okanagan Lake, a boat launch, and Fintry Provincial park are just a couple minutes away. No time limit to build. (id:6769)