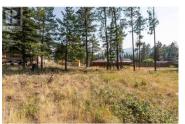

Build the home of your dreams, or a cozy little cottage in the quiet area of Fintry, on this perfectly flat building lot. This property is 71' wide by 119' deep, .22 acres, and has water and power at the lot line, and a Septic system already installed and ready to go! Located with 45 minutes of Kelowna and Vernon, you are away from the hustle and bustle of the city, while still being close enough to all of the amenities you need. This is the perfect area for the year round outdoor enthusiast, hiking trails and plenty of crown land nearby, as well as the beaches of Okanagan Lake, a boat launch, and Fintry Provincial park are just a couple minutes away. No time limit to build. (id:6769)