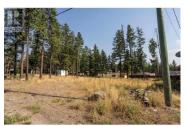

Build the home of your dreams, or a cozy little cottage in the quiet area of Fintry, on this perfectly flat building lot. This property is 71' wide by 119' deep, .22 acres, and has water and power at the lot line, and a Septic system already installed and ready to go! Located with 45 minutes of Kelowna and Vernon, you are away from the hustle and bustle of the city, while still being close enough to all of the amenities you need. This is the perfect area for the year round outdoor enthusiast, hiking trails and plenty of crown land nearby, as well as the beaches of Okanagan Lake, a boat launch, and Fintry Provincial park are just a couple minutes away. No time limit to build. (id:6769)