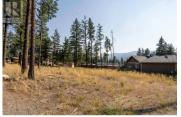

Build the home of your dreams, or a cozy little cottage in the quiet area of Fintry, on this perfectly flat building lot. This property is 71' wide by 119' deep, .22 acres, and has water and power at the lot line, and a Septic system already installed and ready to go! Located with 45 minutes of Kelowna and Vernon, you are away from the hustle and bustle of the city, while still being close enough to all of the amenities you need. This is the perfect area for the year round outdoor enthusiast, hiking trails and plenty of crown land nearby, as well as the beaches of Okanagan Lake, a boat launch, and Fintry Provincial park are just a couple minutes away. No time limit to build. (id:6769)