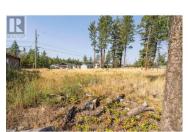

Build the home of your dreams, or a cozy little cottage in the quiet area of Fintry, on this perfectly flat building lot. This property is 71' wide by 119' deep, .22 acres, and has water and power at the lot line, and a Septic system already installed and ready to go! Located with 45 minutes of Kelowna and Vernon, you are away from the hustle and bustle of the city, while still being close enough to all of the amenities you need. This is the perfect area for the year round outdoor enthusiast, hiking trails and plenty of crown land nearby, as well as the beaches of Okanagan Lake, a boat launch, and Fintry Provincial park are just a couple minutes away. No time limit to build. (id:6769)