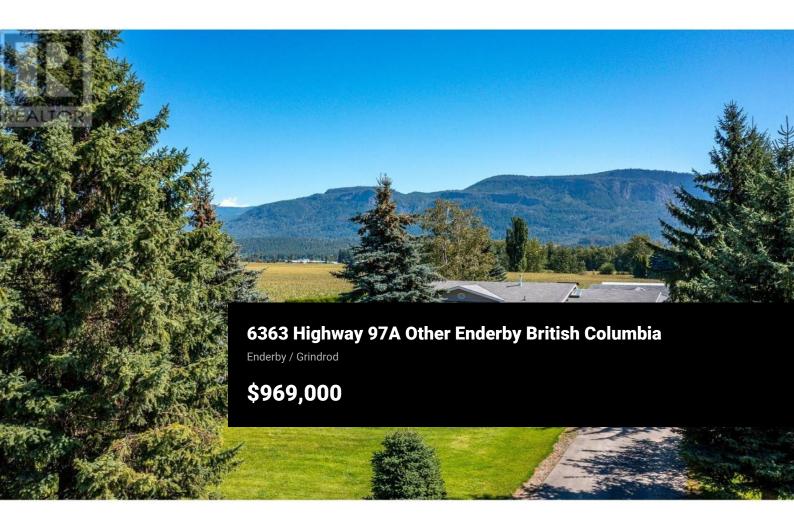

Whatever your dreams plan for a small acreage might be - this property fits the bill! Start with 1.65 acres of completely level fertile land ready for your green thumb! Maybe a market garden? Maybe chickens or a few animals? Maybe just room for all your RV and toys? Settle into this super comfortable and well maintained no-stairs rancher with 2 bedrooms, 1.5 baths, office, new heat pump, gas fireplace, lovely patios front and back and mega built-in storage. Lingering family can settle into the self-contained, bright and cozy, fully furnished one bedroom cabin! Insulated and wired shop with built-in cabinets & workbenches, attached garage plus a detached oversized double garage that will fit your truck and comes with 220 and built-in vac! Covered storage for toys and equipment! All this surrounded by beautifully landscaped grounds! Excellent private well! A mere 4 km from the charming City of Enderby and a kilometer from the Rail trail and Shuswap River. (id:6769)