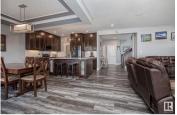

This stunning corner-lot home offers luxury and convenience! Featuring a fully landscaped and fenced backyard and an oversized heated double garage with a drain--big enough for an Alberta-sized truck with room to spare. Inside, the finishings are top-notch: air conditioning, built-in speakers (main floor, garage, backyard), a detailed dining room ceiling, and premium lighting throughout. Upstairs boasts a massive master suite with a spa-like ensuite and walk-in closet, plus two additional bedrooms, a flex space, and a convenient laundry room. The fully finished basement adds even more space. Located near walking trails and main arteries for effortless commuting, this home also features built-in exterior lighting, perfect for any occasion. (id:6769)