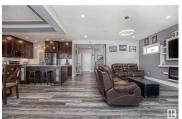

This stunning corner-lot home offers luxury and convenience! Featuring a fully landscaped and fenced backyard and an oversized heated double garage with a drain--big enough for an Alberta-sized truck with room to spare. Inside, the finishings are top-notch: air conditioning, built-in speakers (main floor, garage, backyard), a detailed dining room ceiling, and premium lighting throughout. Upstairs boasts a massive master suite with a spa-like ensuite and walk-in closet, plus two additional bedrooms, a flex space, and a convenient laundry room. The fully finished basement adds even more space. Located near walking trails and main arteries for effortless commuting, this home also features built-in exterior lighting, perfect for any occasion. (id:6769)