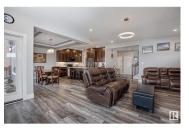

This stunning corner-lot home offers luxury and convenience! Featuring a fully landscaped and fenced backyard and an oversized heated double garage with a drain--big enough for an Alberta-sized truck with room to spare. Inside, the finishings are top-notch: air conditioning, built-in speakers (main floor, garage, backyard), a detailed dining room ceiling, and premium lighting throughout. Upstairs boasts a massive master suite with a spa-like ensuite and walk-in closet, plus two additional bedrooms, a flex space, and a convenient laundry room. The fully finished basement adds even more space. Located near walking trails and main arteries for effortless commuting, this home also features built-in exterior lighting, perfect for any occasion. (id:6769)