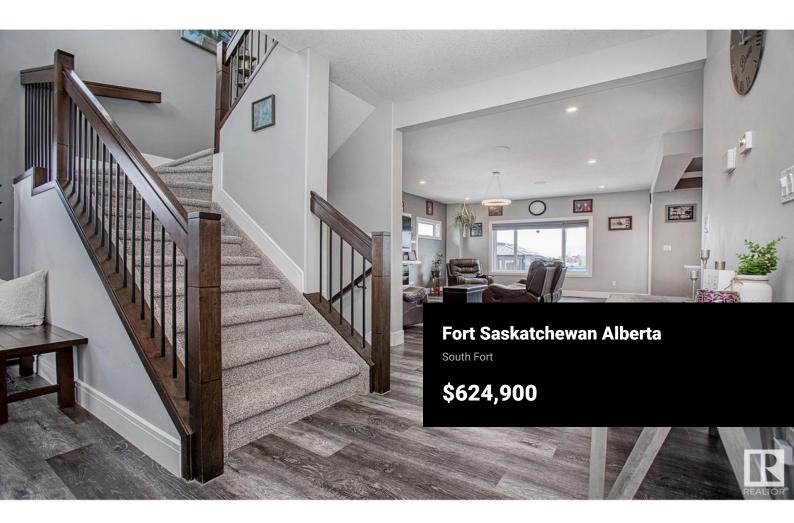

This stunning corner-lot home offers luxury and convenience! Featuring a fully landscaped and fenced backyard and an oversized heated double garage with a drain--big enough for an Alberta-sized truck with room to spare. Inside, the finishings are top-notch: air conditioning, built-in speakers (main floor, garage, backyard), a detailed dining room ceiling, and premium lighting throughout. Upstairs boasts a massive master suite with a spa-like ensuite and walk-in closet, plus two additional bedrooms, a flex space, and a convenient laundry room. The fully finished basement adds even more space. Located near walking trails and main arteries for effortless commuting, this home also features built-in exterior lighting, perfect for any occasion. (id:6769)