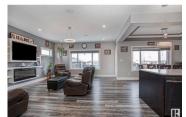

This stunning corner-lot home offers luxury and convenience! Featuring a fully landscaped and fenced backyard and an oversized heated double garage with a drain--big enough for an Alberta-sized truck with room to spare. Inside, the finishings are top-notch: air conditioning, built-in speakers (main floor, garage, backyard), a detailed dining room ceiling, and premium lighting throughout. Upstairs boasts a massive master suite with a spa-like ensuite and walk-in closet, plus two additional bedrooms, a flex space, and a convenient laundry room. The fully finished basement adds even more space. Located near walking trails and main arteries for effortless commuting, this home also features built-in exterior lighting, perfect for any occasion. (id:6769)