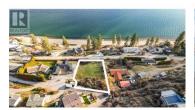

Stunning South-Facing Lakeview Lot in Peachland, BC. Build your dream home on this exceptional 0.61-acre residential lot with unobstructed views of Lake Okanagan and Okanagan Mountain Park. Located in a guiet cul-de-sac within a well-established neighborhood, this lot offers privacy, tranquility, and breathtaking vistas year-round. With its R1 zoning, new related Provincial rules for development and the District leaning favourable to subdividing with their usual bylaw requirements, the property provides incredible flexibility--design and build your custom residence or explore the potential to subdivide and develop multiple homes. The generous size and layout make it ideal for creative building options while maximizing the sweeping lake views. All utilities are conveniently located at the lot line, ensuring an effortless connection for your project. Surrounded by the beauty of Peachland, you'll enjoy access to beaches, parks, hiking trails, and the charm of this vibrant lakeside community. Opportunities like this are rare--don't miss your chance to secure this prime piece of Okanagan paradise. Start imagining the lifestyle you've always wanted! Call today for more details or to book your tour! (id:6769)