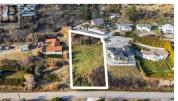

Stunning South-Facing Lakeview Lot in Peachland, BC. Build your dream home on this exceptional 0.61-acre residential lot with unobstructed views of Lake Okanagan and Okanagan Mountain Park. Located in a guiet cul-de-sac within a well-established neighborhood, this lot offers privacy, tranquility, and breathtaking vistas year-round. With its R1 zoning, new related Provincial rules for development and the District leaning favourable to subdividing with their usual bylaw requirements, the property provides incredible flexibility--design and build your custom residence or explore the potential to subdivide and develop multiple homes. The generous size and layout make it ideal for creative building options while maximizing the sweeping lake views. All utilities are conveniently located at the lot line, ensuring an effortless connection for your project. Surrounded by the beauty of Peachland, you'll enjoy access to beaches, parks, hiking trails, and the charm of this vibrant lakeside community. Opportunities like this are rare--don't miss your chance to secure this prime piece of Okanagan paradise. Start imagining the lifestyle you've always wanted! Call today for more details or to book your tour! (id:6769)