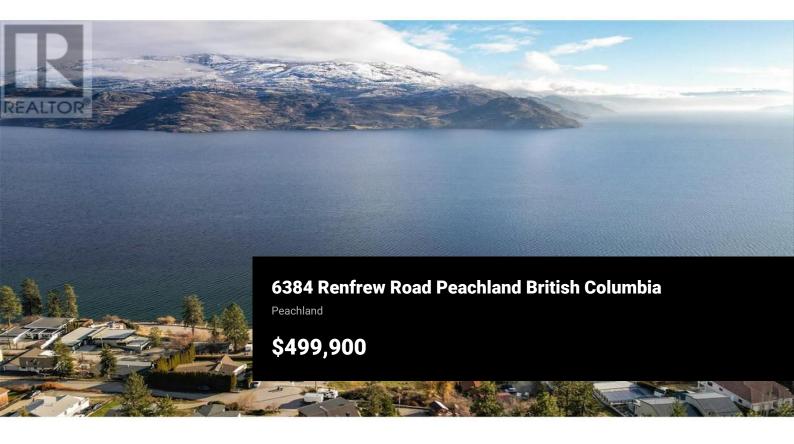

Stunning South-Facing Lakeview Lot in Peachland, BC. Build your dream home on this exceptional 0.61-acre residential lot with unobstructed views of Lake Okanagan and Okanagan Mountain Park. Located in a guiet cul-de-sac within a well-established neighborhood, this lot offers privacy, tranquility, and breathtaking vistas year-round. With its R1 zoning, new related Provincial rules for development and the District leaning favourable to subdividing with their usual bylaw requirements, the property provides incredible flexibility--design and build your custom residence or explore the potential to subdivide and develop multiple homes. The generous size and layout make it ideal for creative building options while maximizing the sweeping lake views. All utilities are conveniently located at the lot line, ensuring an effortless connection for your project. Surrounded by the beauty of Peachland, you'll enjoy access to beaches, parks, hiking trails, and the charm of this vibrant lakeside community. Opportunities like this are rare--don't miss your chance to secure this prime piece of Okanagan paradise. Start imagining the lifestyle you've always wanted! Call today for more details or to book your tour! (id:6769)