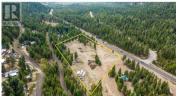

This 5.11 acre highway frontage property is being offered for sale and would be perfect for a road side commercial, residential or mixed use project! Taking advantage of the long straight section of the highway with excellent frontage and visibility to make your dream a reality. In an area with a huge potential for passing traffic and increasing amount of residential properties in the immediate area its a great location for a roadside use. General store, gas station, multifamily? There are endless possibilities for someone with a creative vision. If desired, it can be purchased in conjunction with the 5.65 acres listed next door at 10 Boulder Rd for a massive 10.76 acres development site. Call for more info! (id:6769)