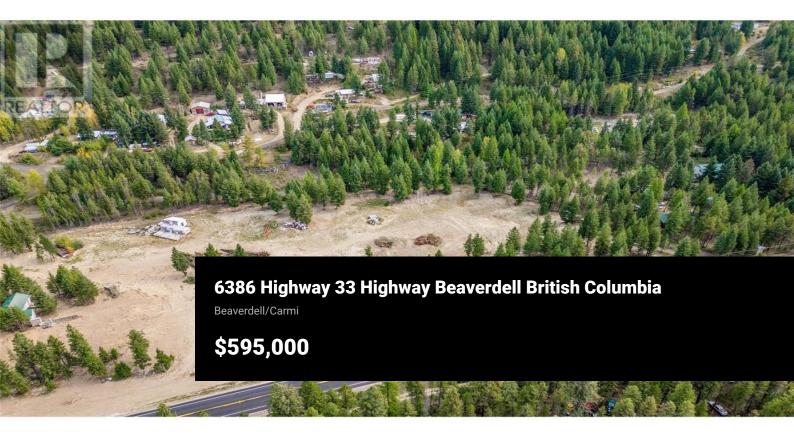

This 5.11 acre highway frontage property is being offered for sale and would be perfect for a road side commercial, residential or mixed use project! Taking advantage of the long straight section of the highway with excellent frontage and visibility to make your dream a reality. In an area with a huge potential for passing traffic and increasing amount of residential properties in the immediate area its a great location for a roadside use. General store, gas station, multifamily? There are endless possibilities for someone with a creative vision. If desired, it can be purchased in conjunction with the 5.65 acres listed next door at 10 Boulder Rd for a massive 10.76 acres development site. Call for more info! (id:6769)