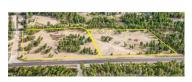

This 5.11 acre highway frontage property is being offered for sale and would be perfect for a road side commercial, residential or mixed use project! Taking advantage of the long straight section of the highway with excellent frontage and visibility to make your dream a reality. In an area with a huge potential for passing traffic and increasing amount of residential properties in the immediate area its a great location for a roadside use. General store, gas station, multifamily? There are endless possibilities for someone with a creative vision. If desired, it can be purchased in conjunction with the 5.65 acres listed next door at 10 Boulder Rd for a massive 10.76 acres development site. Call for more info! (id:6769)