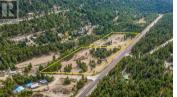

## 6386 Highway 33 Highway Beaverdell British Columbia Beaverdell/Carmi \$495,000

104 -

This 5.11 acre highway frontage property is being offered for sale and would be perfect for a road side commercial, residential or mixed use project! Taking advantage of the long straight section of the highway with excellent frontage and visibility to make your dream a reality. In an area with a huge potential for passing traffic and increasing amount of residential properties in the immediate area its a great location for a roadside use. General store, gas station, multifamily? There are endless possibilities for someone with a creative vision. If desired, it can be purchased in conjunction with the 5.65 acres listed next door at 10 Boulder Rd for a massive 10.76 acres development site. Call for more info! (id:6769)