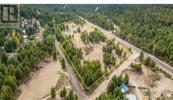

## 6386 Highway 33 Highway Beaverdell British Columbia Beaverdell/Carmi \$495,000

104 -

This 5.11 acre highway frontage property is being offered for sale and would be perfect for a road side commercial, residential or mixed use project! Taking advantage of the long straight section of the highway with excellent frontage and visibility to make your dream a reality. In an area with a huge potential for passing traffic and increasing amount of residential properties in the immediate area its a great location for a roadside use. General store, gas station, multifamily? There are endless possibilities for someone with a creative vision. If desired, it can be purchased in conjunction with the 5.65 acres listed next door at 10 Boulder Rd for a massive 10.76 acres development site. Call for more info! (id:6769)