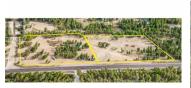

## 6386 Highway 33 Highway Beaverdell British Columbia Beaverdell/Carmi \$495,000

104 -

This 5.11 acre highway frontage property is being offered for sale and would be perfect for a road side commercial, residential or mixed use project! Taking advantage of the long straight section of the highway with excellent frontage and visibility to make your dream a reality. In an area with a huge potential for passing traffic and increasing amount of residential properties in the immediate area its a great location for a roadside use. General store, gas station, multifamily? There are endless possibilities for someone with a creative vision. If desired, it can be purchased in conjunction with the 5.65 acres listed next door at 10 Boulder Rd for a massive 10.76 acres development site. Call for more info! (id:6769)