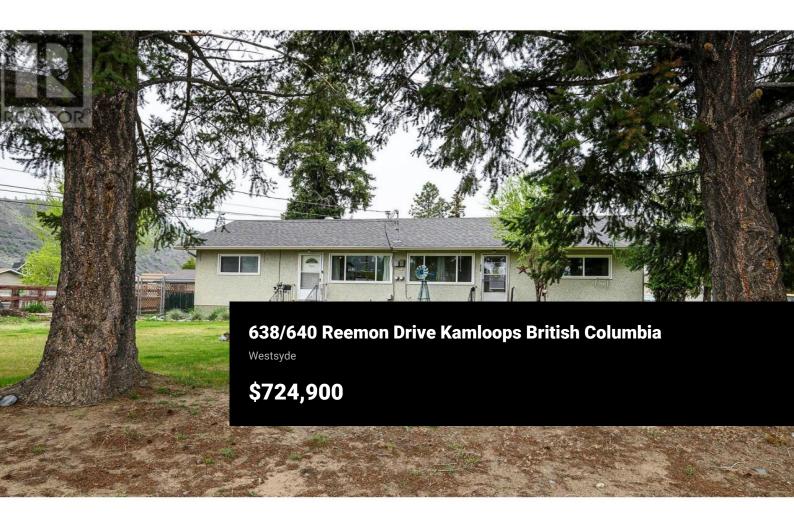

Great starter, downsizer or investment property in this full duplex in Westsyde. Large flat lot of approximately 0.46 of an acre with a 26x22 detached and wired garage/shop. Both sides have 2 bedrooms on the main floor including a 4 piece main bathroom and a good sized kitchen + livingroom. Both sides have full basements with 638 Reemon having 1 bedroom, recroom and den. Both sides show well inside and out and are close to many amenities including schools, parks, recreation, golf, shopping, and transit. 24 hours notice required for tenants. Measurements taken are only from the 640 side (id:6769)