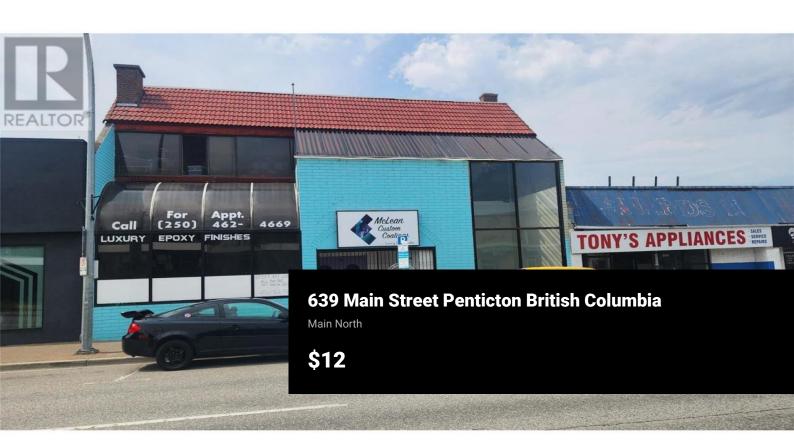

## ×××

RE/MAX Kelowna 100-1553 Harvey Avenue Kelowna, BC, Canada OPPORTUNITY KNOCKING! For LEASE or for SALE. It is very rare that a property like this comes available. Total 5,800 square feet on 2 floors. There is space for a good size restaurant on the main floor (4,500 sq ft). Prime downtown location in a high traffic area. All measurements are approximate. \$12 per sq ft, per annum + triple net expenses. Call listing agent today for a viewing. Duplicate Listing #10321090 - Commercial Sale (id:6769)