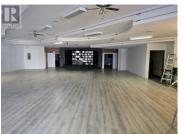

OPPORTUNITY KNOCKING! For LEASE or for SALE. It is very rare that a property like this comes available. Total 5,800 square feet on 2 floors. There is space for a good size restaurant on the main floor (4,500 sq ft). Prime downtown location in a high traffic area. All measurements are approximate. \$12 per sq ft, per annum + triple net expenses. Call listing agent today for a viewing. Duplicate Listing #10321090 - Commercial Sale (id:6769)