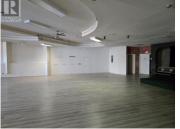

OPPORTUNITY KNOCKING! For LEASE or for SALE. It is very rare that a property like this comes available. Total 5,800 square feet on 2 floors. There is space for a good size restaurant on the main floor (4,500 sq ft). Prime downtown location in a high traffic area. All measurements are approximate. \$12 per sq ft, per annum + triple net expenses. Call listing agent today for a viewing. Duplicate Listing #10321090 - Commercial Sale (id:6769)