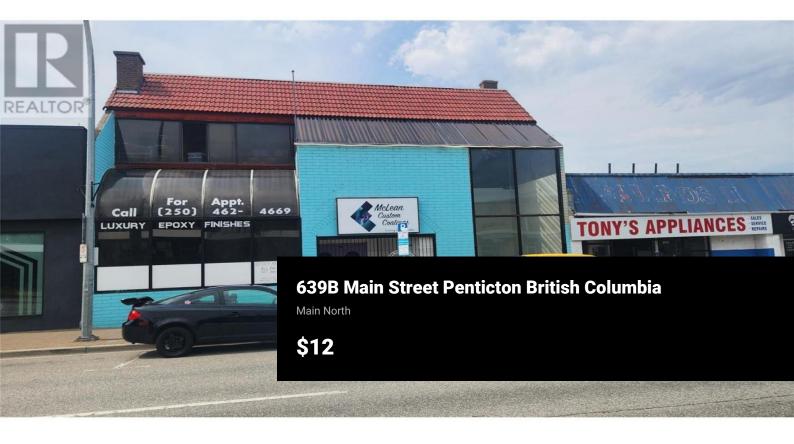

OPPORTUNITY KNOCKING! For LEASE or for SALE. It is very rare that a property like this comes available. Total 5,800 square feet on 2 floors. There is space for a good size restaurant on the main floor (4,500 sq ft). Prime downtown location in a high traffic area. All measurements are approximate. \$12 per sq ft, per annum + triple net expenses. Call listing agent today for a viewing. Duplicate Listing #10321090 - Commercial Sale (id:6769)