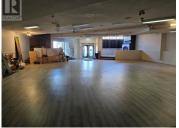

OPPORTUNITY KNOCKING! For LEASE or for SALE. It is very rare that a property like this comes available. Total 5,800 square feet on 2 floors. There is space for a good size restaurant on the main floor (4,500 sq ft). Prime downtown location in a high traffic area. All measurements are approximate. \$12 per sq ft, per annum + triple net expenses. Call listing agent today for a viewing. Duplicate Listing #10321090 - Commercial Sale (id:6769)