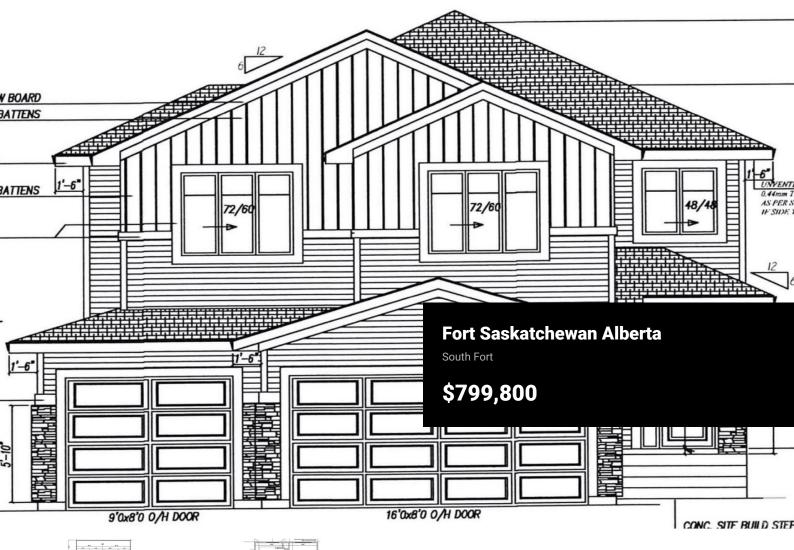

Brand new 2648 square foot two storey featuring main floor den / bedroom / nanny suite with its own three piece bath and closet. Main floor features butler pantry and extended cabinets into the dinette. 8 island. 17 foot open ceiling living room. Large mud room. 31 wide rear deck. Upper level features bonus room. Four bedrooms, separate laundry room. Huge master bedroom with five piece ensuite leading to oversized closet. Side entry for future possible basement suite. Triple garage 25/26 x 31 All of this in one of the best locations in Fort Saskatchewan backing onto park and paved trail system. Every similar floor plan to show home at 558 Meadowview Drive. (id:6769)