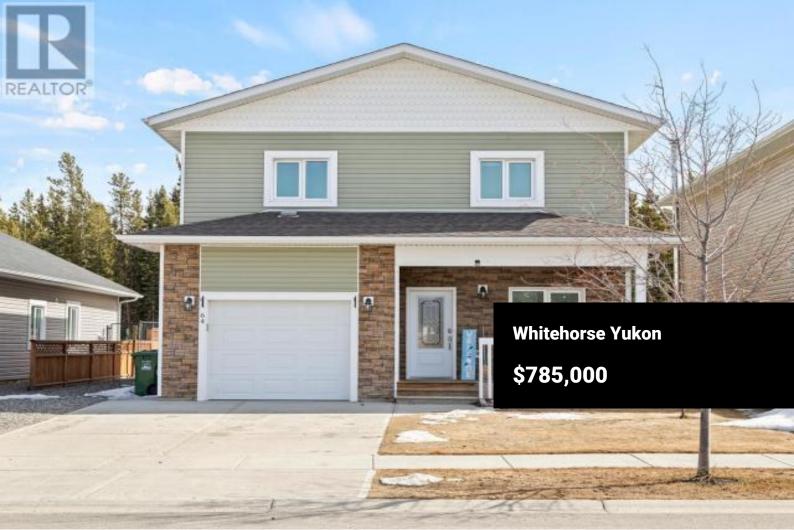

Welcome to 64 Eldorado Drive--where comfort meets adventure in Whistle Bend! This bright and breezy 3-bed + den, 2.5-bath gem backs right onto greenbelt and even has room for your RV. With 2,200 sq ft of smartly designed living space, you'll love the open-concept main floor with maple floors, big windows, and a kitchen made for gathering. Need a home office or guest space? The den's got you covered. Upstairs, spread out in two spacious bedrooms, a cozy family hangout, and a dreamy primary suite with walk-in and ensuite. Outside, on your 7,200+ lot enjoy the fully fenced yard, sunny patio, and direct access to trails. Green-built and move-in ready--this home truly checks all the boxes! (id:6769)