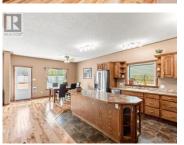

Welcome to 64 Eldorado Drive--where comfort meets adventure in Whistle Bend! This bright and breezy 3-bed + den, 2.5-bath gem backs right onto greenbelt and even has room for your RV. With 2,200 sq ft of smartly designed living space, you'll love the open-concept main floor with maple floors, big windows, and a kitchen made for gathering. Need a home office or guest space? The den's got you covered. Upstairs, spread out in two spacious bedrooms, a cozy family hangout, and a dreamy primary suite with walk-in and ensuite. Outside, on your 7,200+ lot enjoy the fully fenced yard, sunny patio, and direct access to trails. Green-built and move-in ready--this home truly checks all the boxes! (id:6769)