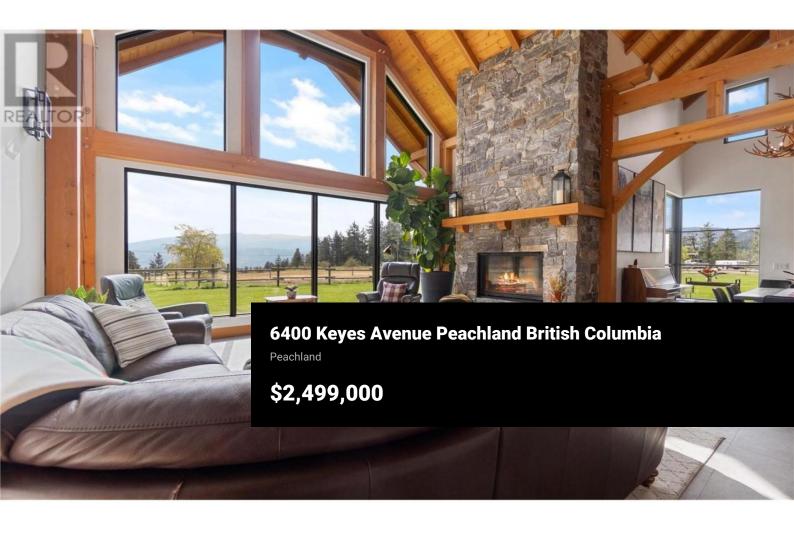

Open SUN 11-1. Live your Okanagan dream in this extraordinary custom timber masterpiece. Nestled on a picturesque 5-acres in beautiful Peachland, BC, this sprawling country estate home provides an incredible canvas for various outdoor activities and possibilities. Whether you envision planting, a place for animals, space for children to play, or simply want to bask in the serenity of nature, this property offers ample room for everything you desire including access to a fish filled creek. Welcome home to the perfect blend of rustic elegance, meticulous craftsmanship, and a serene natural setting to build an idyllic lifestyle that caters to all your needs and dreams. The rustic design captures your heart and is paired with modern conveniences for luxury living. The gourmet kitchen is a chef's delight, equipped with top-of-the-line stainless steel appliances gas range, custom cabinetry, and a generous centre island with a breakfast bar. A towering fireplace draws attention to the cathedral ceilings and exposed timber beams, while large windows allow an abundance of natural light to flood the open-concept main floor. Enjoy breathtaking views from almost anywhere in the home then head outside to your patios to enjoy, to find the sun throughout the day. Ample room for family and guests alike with 5 bedrooms including 2 primaries with ensuites creating a luxurious retreat at the e...