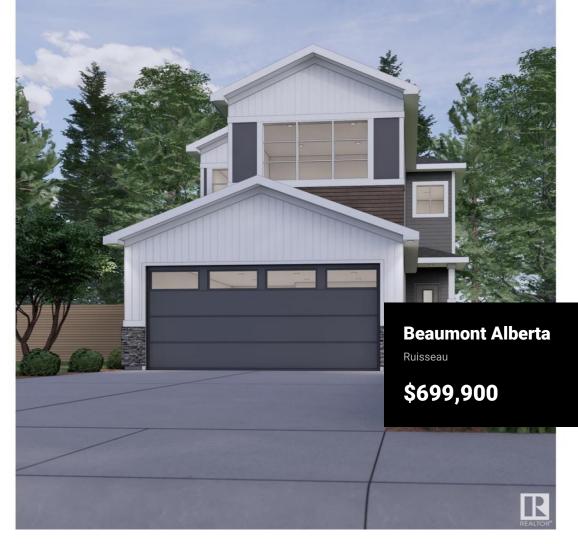

LUXURY LIVING IN RUISSEAU! HUGE PIE SHAPED LOT! Where modern living meets small-town charm in Beaumont. Ideally located just minutes from the airport, updated recreational facilities, scenic multi-use trails, parks, playgrounds, & locally owned restaurants. Schools are within easy walking distance, making it perfect for growing families. The 'Cole' by Cranston Master Builder ft 9' ceilings, durable vinyl plank flooring throughout the main floor, with an inviting electric fireplace in the living room. The stylish kitchen boasts quartz countertops, soft-close cabinetry extending to the ceiling, & a convenient spice kitchen with a second stove, sink, and full-height cabinets. A bright dining room, den & 4-piece bath complete the main level. Upstairs, enjoy the ease of laundry, a bonus room, & a serene primary with a 5-piece ensuite & walk-in closet. Tow additional bedrooms provide comfort and space for the whole family. Plus a double attached garage and SEPARATE ENTRANCE to basement that has 2 windows! (id:6769)