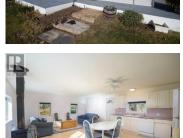

641025 Range Road 213 Rural Athabasca County Alberta \$349,900

Nestled on 160 acres of land, this charming 1-bedroom, 1-bathroom bungalow offers the ultimate retreat for those seeking peace and solitude. It is the perfect haven for a single person or couple looking to escape the hustle and bustle. The property features a large pond, serene pasture areas, and many trees, inviting you to embrace nature at its finest. Numerous outbuildings provide endless opportunities for a hobby farm, storage, or recreational use. Whether you're into farming, hiking, birdwatching, or simply unwinding, this property delivers abundant tranquility. Adjacent to Crownland it would also be a great recreational property. Located approximately 15 min from Athabasca or Boyle, you can enjoy either community's blend of outdoor adventures and urban amenities, from scenic river trails to local shops and services, making this an ideal place to get away. (id:6769)