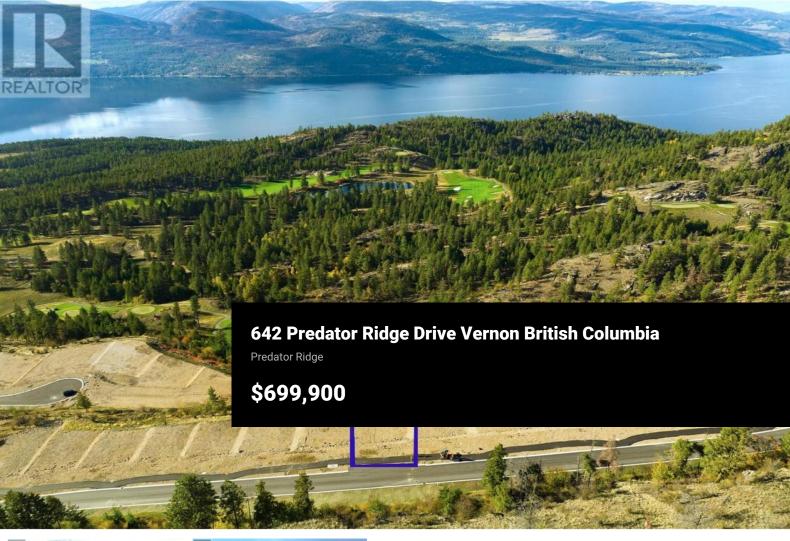

Embark on the journey of crafting your dream home in Outlook at Predator Ridge - an exclusive walk-out lot offering more than just a property. Positioned with a premier vantage point, this coveted parcel not only captures the panoramic beauty of hole 6 on The Ridge golf course but also frames breathtaking westerly views of Lake Okanagan & surrounding mountain vistas. creating an idyllic backdrop for your future haven. Elevated to ensure a private setting, Lot 11 shields you from intrusive rooftops. With no time limits imposed on building your choice of a Wesbuild home, shape your vision at your own pace & budget. Seamlessly integrating into an all-season lifestyle, Predator Ridge becomes your playground. Revel in winter adventures with the proximity to Silver Star, community skating, cross-country skiing, indoor pickleball courts. Prioritize your well-being at the Fitness Centre, equipped with a gym & indoor pool. Surrounding your property, an extensive network of walking, hiking, & biking trails beckons, guiding you through the tranquil embrace of nature. Just 20 minutes to Kelowna International Airport and Vernon shops and services. Take hold of this unique chance to claim more than just a property; at Predator Ridge Outlook phase, it's an invitation to an unparalleled lifestyle where luxury living converges with the untamed beauty of nature. The home design showcased is j...